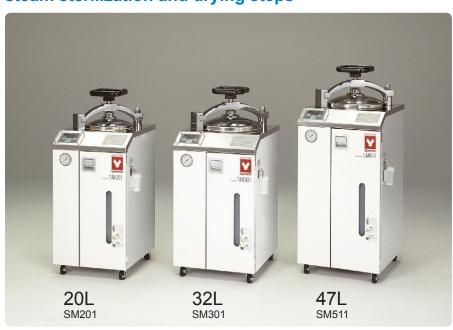

# Standard Laboratory Use Sterilizer With Dryer

## SM201/211/301/311/501/511

105~123°C (SM201/211) 105~128°C (SM301/311/501/51

0.18MPa (SM201/211) 0.2MPa (SM301/311/501/511)

20L (SM201/211) 32L (SM301/311) 47L (SM501/511)

## Specifications

| Model                                  |               | SM201                                                                                                                                                                                            | SM211                                 | SM301                                                         | SM311                                   | SM501                                                         | SM511                                   |  |
|----------------------------------------|---------------|--------------------------------------------------------------------------------------------------------------------------------------------------------------------------------------------------|---------------------------------------|---------------------------------------------------------------|-----------------------------------------|---------------------------------------------------------------|-----------------------------------------|--|
| System                                 |               | Automatic high pressure steam sterilization                                                                                                                                                      |                                       |                                                               |                                         |                                                               |                                         |  |
| Operating temperature                  | Sterilization | 105 to 123°C                                                                                                                                                                                     |                                       | 105 to 128°C                                                  |                                         |                                                               |                                         |  |
|                                        | Drying        | 150 to 180°C                                                                                                                                                                                     |                                       |                                                               |                                         |                                                               |                                         |  |
| Maximum pressure capacity              |               | 0.18MPa                                                                                                                                                                                          |                                       | 0.2MPa                                                        |                                         |                                                               |                                         |  |
| Interior                               |               | Stainless steel                                                                                                                                                                                  |                                       |                                                               |                                         |                                                               |                                         |  |
| Heater                                 | Sterilization | 1.3kW                                                                                                                                                                                            |                                       | 1.7kW                                                         |                                         |                                                               | 2.0kW                                   |  |
|                                        | Drying        | 1.0kW                                                                                                                                                                                            |                                       | 1.5kW                                                         |                                         |                                                               |                                         |  |
| Temp. controller                       |               | PID control by microprocessor                                                                                                                                                                    |                                       |                                                               |                                         |                                                               |                                         |  |
| Temp. display                          |               | Digital display by green LED and setting via ▲/▼ keys                                                                                                                                            |                                       |                                                               |                                         |                                                               |                                         |  |
| Timer / Timer resolution               |               | 1 min. ~ 99 hrs. and 59 min. 100~ 999 hrs. / 1 min. or 1 hr.                                                                                                                                     |                                       |                                                               |                                         |                                                               |                                         |  |
| Safety Device                          |               | Self-diagnostic functions (detection sensor error, SSR short circuit, heater disconnect, faulty main relay, dry operation), safety valve, electric leakage breaker, drain bottle set-fail switch |                                       |                                                               |                                         |                                                               |                                         |  |
| Internal dimensions (Dia x Depth)      |               | 240 x 445 mm                                                                                                                                                                                     |                                       | 300 x 445 mm                                                  |                                         | 300 x 665 mm                                                  |                                         |  |
| External dimensions (WxDxH)            |               | 410 x 470 x 957 mm                                                                                                                                                                               |                                       | 440 x 530 x 968 mm                                            |                                         | 440 x 530 x 1088 mm                                           |                                         |  |
| Internal capacity                      |               | 20L                                                                                                                                                                                              |                                       | 32L                                                           |                                         | 47L                                                           |                                         |  |
| Power source<br>(50/60Hz single phase) |               | AC115V, 13A<br>with plug                                                                                                                                                                         | AC220V, 7A<br>no plug, round terminal | AC115V, 15A<br>no plug, round terminal                        | AC220V, 9.5A<br>no plug, round terminal | AC115V, 15A<br>no plug, round terminal                        | AC220V, 9.5A<br>no plug, round terminal |  |
| Weight                                 |               | ~65kg                                                                                                                                                                                            |                                       | ~80kg                                                         |                                         | ~85kg                                                         |                                         |  |
| Accessories                            |               | 2 pcs. stainless steel r<br>D204mm), OSM-60                                                                                                                                                      | nesh basket (Dia.205 x                | 2 pcs. stainless steel mesh basket (Dia.262 x D204mm), OSM-70 |                                         | 2 pcs. stainless steel mesh basket (Dia.262 x D315mm), OSM-80 |                                         |  |
|                                        |               | Drain board x 1, chemical indicator strips (30 strips) x 1, drain bottle x 1, condensation collection container with magnetic bracket x 1                                                        |                                       |                                                               |                                         |                                                               |                                         |  |