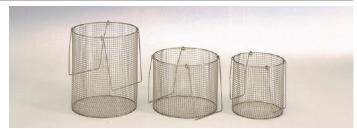

## **Included Items**

Mesh baskets

Condensation collector

## Output terminal

| Product code | Model  | Description                        | Dimension                                           | Corresponding models    |  |
|--------------|--------|------------------------------------|-----------------------------------------------------|-------------------------|--|
| 241087       | OSM-60 | Mesh basket                        | 205x204mm                                           | SM201 / 211             |  |
| 241088       | OSM-70 | Pitch 8.5mm                        | 262x204mm                                           | SM301 / 311             |  |
| 241089       | OSM-70 |                                    | 262x315mm                                           | SM501 / 511             |  |
| 241085       | OSQ-10 | Mesh basket                        | 189x161mm                                           | SM201 / 211             |  |
| 241086       | OSQ-10 | Pitch 2.5mm                        | 249x203mm*                                          | SM301 / 311 / 501 / 511 |  |
| 241093       | OSQ-20 | Mesh basket with stacking fittings | 168x162mm with 2 fittings                           | SM201 / 211             |  |
| 241093       | OSQ-30 | West basket with stacking littings | 246x162mm with 2 fittings                           | SM301 / 311             |  |
| 241092       | OSQ-40 |                                    | 246x162mm with 3 fittings                           | SM501 / 511             |  |
| 241096       | OSQ-60 | Mesh basket with adjustable        |                                                     | SM201 / 211             |  |
| 241095       | OSQ-70 | stainless steel perforated plate   | 260x391 with 1 plate                                | SM301 / 311             |  |
| 241094       | OSQ-80 |                                    | 200x590 with 2 plates                               | SM501 / 511             |  |
| 241083       | OSR-10 | Stainless solid basket             | 210x200                                             | SM201 / 211             |  |
| 241084       | OSR-20 |                                    | 270x200                                             | SM301 / 311 / 501 / 511 |  |
| 241073       | OSM-40 | Temperature output terminal        | nal  Customized. Must be specified at time of order |                         |  |
| 241074       | OSM-30 | Time-up output terminal            |                                                     |                         |  |
| 241075       | OSM-20 | External alarm output terminal     |                                                     |                         |  |
| 241076       | OSM-50 | Interior temp, gauging sensor      |                                                     |                         |  |