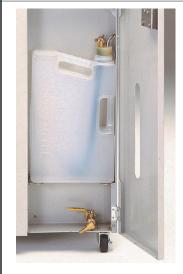

## **Front Door**

- Drain bottle placed in front for easy level monitoring and access
- Drain valve also located in front for quick access and operation

## **Included Items**

Mesh baskets

Condensation collector