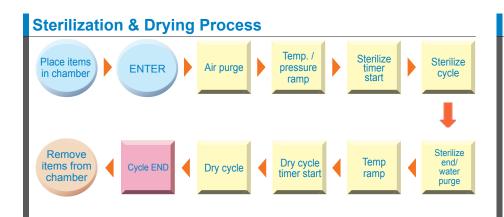

## High performance, fully automatic sterilization from start to finish with high pressure steam sterilization and drying steps

- Automatic operations from sterilization to drying carried out with an interactive key input system
- Quick sample drying capability makes samples ready to use right after sterilization
- Drying temperature can be set according to sample material, quantity, etc.
- Timer range from 1~999 hours
- Drain bottle water level can be quickly confirmed on the front panel level indicator
- Drain valve located in front for easy access
- Absence of protrusions in sterilization chamber makes insertion & removal of baskets, and other items quick and easy
- Self-diagnostic functions make operation safer and error recovery quicker
- Condensation collector neutralizes high temperature exhaust steam safely