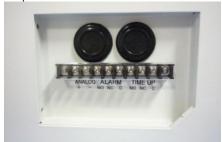

## Output terminal

| Product code | Model  | Description                        | Dimension                                           | Corresponding models    |  |
|--------------|--------|------------------------------------|-----------------------------------------------------|-------------------------|--|
| 241087       | OSM-60 | Mesh basket                        | 205x204mm                                           | SM201 / 211             |  |
| 241088       | OSM-70 | Pitch 8.5mm                        | 262x204mm                                           | SM301 / 311             |  |
| 241089       | OSM-70 |                                    | 262x315mm                                           | SM501 / 511             |  |
| 241085       | OSQ-10 | Mesh basket                        | 189x161mm                                           | SM201 / 211             |  |
| 241086       | OSQ-10 | Pitch 2.5mm                        | 249x203mm*                                          | SM301 / 311 / 501 / 511 |  |
| 241093       | OSQ-20 | Mesh basket with stacking fittings | 168x162mm with 2 fittings                           | SM201 / 211             |  |
| 241093       | OSQ-30 | West basket with stacking littings | 246x162mm with 2 fittings                           | SM301 / 311             |  |
| 241092       | OSQ-40 |                                    | 246x162mm with 3 fittings                           | SM501 / 511             |  |
| 241096       | OSQ-60 | Mesh basket with adjustable        |                                                     | SM201 / 211             |  |
| 241095       | OSQ-70 | stainless steel perforated plate   | 260x391 with 1 plate                                | SM301 / 311             |  |
| 241094       | OSQ-80 |                                    | 200x590 with 2 plates                               | SM501 / 511             |  |
| 241083       | OSR-10 | Stainless solid basket             | 210x200                                             | SM201 / 211             |  |
| 241084       | OSR-20 |                                    | 270x200                                             | SM301 / 311 / 501 / 511 |  |
| 241073       | OSM-40 | Temperature output terminal        | nal  Customized. Must be specified at time of order |                         |  |
| 241074       | OSM-30 | Time-up output terminal            |                                                     |                         |  |
| 241075       | OSM-20 | External alarm output terminal     |                                                     |                         |  |
| 241076       | OSM-50 | Interior temp, gauging sensor      |                                                     |                         |  |