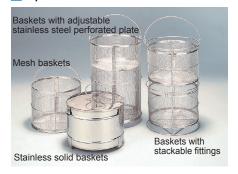

## **Included Items**

Mesh baskets

Condensation collector

## Output terminal

| Product code | Model  | Description                        | Dimension                                           | Corresponding models    |  |
|--------------|--------|------------------------------------|-----------------------------------------------------|-------------------------|--|
| 241087       | OSM-60 | Mesh basket                        | 205x204mm                                           | SM201 / 211             |  |
| 241088       | OSM-70 | Pitch 8.5mm                        | 262x204mm                                           | SM301 / 311             |  |
| 241089       | OSM-70 |                                    | 262x315mm                                           | SM501 / 511             |  |
| 241085       | OSQ-10 | Mesh basket                        | 189x161mm                                           | SM201 / 211             |  |
| 241086       | OSQ-10 | Pitch 2.5mm                        | 249x203mm*                                          | SM301 / 311 / 501 / 511 |  |
| 241093       | OSQ-20 | Mesh basket with stacking fittings | 168x162mm with 2 fittings                           | SM201 / 211             |  |
| 241093       | OSQ-30 | West basket with stacking littings | 246x162mm with 2 fittings                           | SM301 / 311             |  |
| 241092       | OSQ-40 |                                    | 246x162mm with 3 fittings                           | SM501 / 511             |  |
| 241096       | OSQ-60 | Mesh basket with adjustable        |                                                     | SM201 / 211             |  |
| 241095       | OSQ-70 | stainless steel perforated plate   | 260x391 with 1 plate                                | SM301 / 311             |  |
| 241094       | OSQ-80 |                                    | 200x590 with 2 plates                               | SM501 / 511             |  |
| 241083       | OSR-10 | Stainless solid basket             | 210x200                                             | SM201 / 211             |  |
| 241084       | OSR-20 |                                    | 270x200                                             | SM301 / 311 / 501 / 511 |  |
| 241073       | OSM-40 | Temperature output terminal        | nal  Customized. Must be specified at time of order |                         |  |
| 241074       | OSM-30 | Time-up output terminal            |                                                     |                         |  |
| 241075       | OSM-20 | External alarm output terminal     |                                                     |                         |  |
| 241076       | OSM-50 | Interior temp, gauging sensor      |                                                     |                         |  |