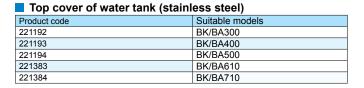

Use inside a tank. Cooling water pipe not included.

Cooling coil

Top cover for BK/BA300,400,500

Top cover for BK/BA610,710