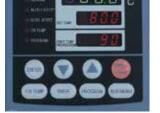

ture Water Bath**

# **BK** · **BA** Series

Operating temperature range

RT+5~80°C

Temperature control accuracy

±0.02°C~±0.07°C

Bath capacity

27L~144L



- BK series Fixed temperature operation
  BA series Program operation
- In addition to BK series function, BA series adopted controller with program operation function (1 pattern 30 steps or 2 pattern 15 steps)
- Tank capacity: 27L, 42L, 70L, 109L, 144L
- Extremely high degree of temperature adjustment precision achieved by adopting high-precision thermostat and circulation pump
- Digital display setting and indicated value of temperature and time
- Equipped with observation window
- Optional items include cooling coil, top cover, mounting rack, and viscosity meter support

## **Temperature Rising Curve**



### **Control Panel**





BK series control panel

BA series control panel

#### Specifications

| Specifications                     |                                                                                                                                                  |                            |                   |                            |                          |                          |                |                  |               |
|------------------------------------|--------------------------------------------------------------------------------------------------------------------------------------------------|----------------------------|-------------------|----------------------------|--------------------------|--------------------------|----------------|------------------|----