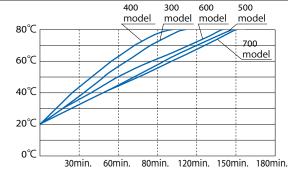

## **Temperature Rising Curve**

#### Specifications

| Specifications                     |                                                                                                                                                  |                            |                   |                            |                          |                          |                |                  |               |
|------------------------------------|--------------------------------------------------------------------------------------------------------------------------------------------------|----------------------------|-------------------|----------------------------|--------------------------|--------------------------|----------------|------------------|---------------|
| Model                              | BK300-115V BA300-115<br>BK300-220V BA300-220                                                                                                     |                            |                   | BK500-115V<br>BK500-220V   | BA500-115V<br>BA500-220V | BK610                    | BA610          | BK710            | BA710         |
| Stirring method                    | Stir by pump                                                                                                                                     |                            |                   |                            |                          |                          |                |                  |               |
| Operating temp. range              | RT+5~80°C                                                                                                                                        |                            |                   |                            |                          |                          |                |                  |               |
| Temp. control accuracy             | ±0.02~±0.07°C                                                                                                                                    |                            |                   |                            |                          |                          |                |                  |               |
| Temp. distribution accuracy        | ±0.3°C                                                                                                                                           |                            |                   |                            |                          |                          |                |                  |               |
| Max. temp. reaching time           | ~120min.                                                                                                                                         | ~120min.                   |                   |                            |                          |                          |                |                  |               |
| Interior material                  | Stainless steel and glass                                                                                                                        |                            |                   |                            |                          |                          |                |                  |               |
| Temp. controller                   | PID control by microprocessor                                                                                                                    | (BK: Fixed tempe           | rature operation, | BA: Fixed tempe            | rature and progr         | am operation,            | 1 pattern 30 s | steps or 2 patte | ern 15 steps) |
| Sensor                             | W sensor: Pt resistance thermometer, Pt $100\Omega$ (temp. controller) + K thermocouple (overheat protector)                                     |                            |                   |                            |                          |                          |                |                  |               |
| Temp. setting / display method     | Digital setting / display                                                                                                                        |                            |                   |                            |                          |                          |                |                  |               |
| Overheat protector                 | ON / OFF by microprocess                                                                                                                         | ON / OFF by microprocessor |                   |                            |                          |                          |                |                  |               |
| Heater (SUS316)                    | 1.3kW                                                                                                                                            | V 2.2kW 2.4kW              |                   |                            | 3.5kW 4.5kW              |                          | 4.5kW          |                  |               |
| Stirring System (Magnet pump)      | 6W 30W 60W                                                                                                                                       |                            |                   |                            |                          |                          |                |                  |               |
| Timer                              | 1min.~99Hrs. 59min. to 999Hrs. 50mins, Digital setting, Auto start, Auto stop, Quick auto stop                                                   |                            |                   |                            |                          |                          |                |                  |               |
| Safety device                      | Self-diagnotic functions (Heater disconnection, SSR short circuit, Abnormal sensor, Over current), Electric leakage breaker, Over heat protector |                            |                   |                            |                          |                          |                |                  |               |
| Internal dimensions (W x D x H mm) | 300×300×300                                                                                                                                      | 400×350x300                |                   | 500×400×350                |                          | 548×500×40               | 00             | 640×500×4        | 50            |
| External dimensions (W x D x H mm) | 490×360×367                                                                                                                                      | 590×410×367                |                   | 690×460×417                |                          | 738×560×46               | 37             | 830×560×5        | 17            |
| Window dimensions (W x H mm)       | 240×215                                                                                                                                          | 340×215                    |                   | 440×265                    |                          | 340×215                  |                | 440×265m         | m             |
| Bath capacity                      | ~27L                                                                                                                                             | ~42L                       |                   | ~70L                       |                          | ~109L                    |                | ~144L            |               |
| Shelf pitch                        | 30mm                                                                                                                                             |                            |                   |                            |                          |                          |                |                  |               |
| Number of plates                   |                                                                                                                                                  |                            | 6                 |                            | 9                        |                          | 10             |                  |               |
| Drain hose                         | ø15×20mm                                                                                                                                         |                            |                   |                            |                          |                          |                |                  |               |
| Power source 50/60Hz               | AC115V 12.5A<br>AC220V 6.5A                                                                                                                      | AC115V 20A<br>AC220V 10.5  | A                 | AC115V 22A<br>AC220V 11.5A | Α                        | AC220V 17<br>Single phas |                | AC220V 2         |               |
| Weight                             | ~19kg                                                                                                                                            | ~25kg                      |                   | ~30kg                      |                          | ~36kg                    |                | ~46kg            |               |
| Included accessories               | cluded accessories Shelf plate 1pc., clamp 2pcs., stand 1pc., clamp holder 2pcs., tube connector 1pc., drainage cap 1pc.                         |                            |                   |                            |                          |                          |                |                  |               |