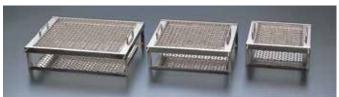

# **Optional Items**

Shaking unit

| Model | Shaking range | Shaking frequency |
|-------|---------------|-------------------|
| BN300 | 10~30 mm      | 20~160 rpm        |

BK400 + BN300

Mounting rack

| Product code | Dimension (W x D x H) | Suitable models |
|--------------|-----------------------|-----------------|
| 221195       | 294 x 272 x 148.5mm   | BK/BA300        |
| 221196       | 394 x 322 x 148.5mm   | BK/BA400        |
| 221197       | 494 x 372 x 148.5mm   | BK/BA500        |