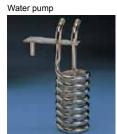

Able to hold Cannon-Fenske and Ubbelohde viscometer, easy to measure kinematic viscosity.

Base: Stainless steel 304 Holder: Brass nickel plated

Viscosity meter support

Water numr

| water pump |                                           |  |
|------------|-------------------------------------------|--|
| Model      | Specification                             |  |
| PT-16      | Operating temperature range RT~80°C       |  |
|            | Lift about 2m, water supply about 9L/min. |  |
|            | Dimension: 17mm                           |  |

Pump water in closed container, which includes distillation column, refractometer and other instruments inside, to continuously circulate and keep warm or warm up liquid.

Cooling coil

| Product code | Specification              | Suitable models    |  |  |
|--------------|----------------------------|--------------------|--|--|
| 221182       | Copper pipe nickel plating | BK/BA300, 400, 500 |  |  |
|              | I.D. 8mm x Length1.8m      |                    |  |  |
|              | E.D. 12mm                  |                    |  |  |