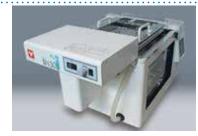

# **Precision Constant Temperature Water Bath**

# **BK** · **BA** Series

Operating temperature range

RT+5~80°C

Temperature control accuracy

±0.02°C~±0.07°C

Bath capacity

27L~144L

- BK series Fixed temperature operation
  BA series Program operation
- In addition to BK series function, BA series adopted controller with program operation function (1 pattern 30 steps or 2 pattern 15 steps)
- Tank capacity: 27L, 42L, 70L, 109L, 144L
- Extremely high degree of temperature adjustment precision achieved by adopting high-precision thermostat and circulation pump
- Digital display setting and indicated value of temperature and time
- Equipped with observation window
- Optional items include cooling coil, top cover, mounting rack, and viscosity meter support