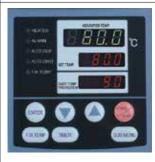

rature Water Bath**

# **BK** · **BA** Series

Operating temperature range

RT+5~80°C

Temperature control accuracy

±0.02°C~±0.07°C

Bath capacity

27L~144L



- BK series Fixed temperature operation
  BA series Program operation
- In addition to BK series function, BA series adopted controller with program operation function (1 pattern 30 steps or 2 pattern 15 steps)
- Tank capacity: 27L, 42L, 70L, 109L, 144L
- Extremely high degree of temperature adjustment precision achieved by adopting high-precision thermostat and circulation pump
- Digital display setting and indicated value of temperature and time
- Equipped with observation window
- Optional items include cooling coil, top cover, mounting rack, and viscosity meter support

## **Temperature Rising Curve**



### **Control Panel**





BK series control panel

BA series control panel

#### Specifications

| Specifications                     |                                                                                                                                                  |                            |                   |                            |                          |                          |                |                  |               |
|------------------------------------|--------------------------------------------------------------------------------------------------------------------------------------------------|----------------------------|-------------------|----------------------------|--------------------------|--------------------------|----------------|------------------|--