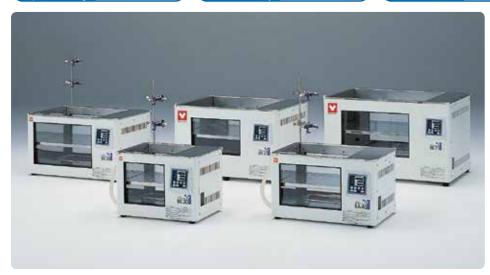

# **Precision Constant Temperature Water Bath**

# **BK** · **BA** Series

Operating temperature range

RT+5~80°C

Temperature control accuracy

±0.02°C~±0.07°C

Bath capacity

27L~144L

- BK series Fixed temperature operation
  BA series Program operation
- In addition to BK series function, BA series adopted controller with program operation function (1 pattern 30 steps or 2 pattern 15 steps)
- Tank capacity: 27L, 42L, 70L, 109L, 144L
- Extremely high degree of temperature adjustment precision achieved by adopting high-precision thermostat and circulation pump
- Digital display setting and indicated value of temperature and time
- Equipped with observation window
- Optional items include cooling coil, top cover, mounting rack, and viscosity meter support