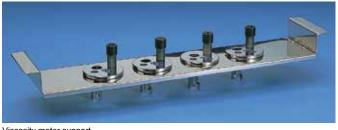

Mounting rack

Viscosity meter support

| Product code | Specification    | Suitable models |
|--------------|------------------|-----------------|
| 221189       | 4 pcs. / bracket | BK/BA300        |
| 221183       | 4 pcs. / bracket | BK/BA400        |
| 221184       | 5 pcs. / bracket | BK/BA500        |

Able to hold Cannon-Fenske and Ubbelohde viscometer, easy to measure kinematic viscosity.

Base: Stainless steel 304 Holder: Brass nickel plated

Viscosity meter support

Water numr

| water pump |                                           |  |
|------------|-------------------------------------------|--|
| Model      | Specification                             |  |
| PT-16      | Operating temperature range RT~80°C       |  |
|            | Lift about 2m, water supply about 9L/min. |  |
|            | Dimension: 17mm                           |  |