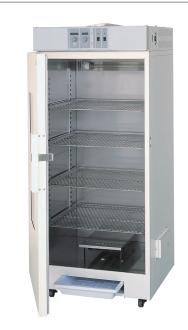

|                               | 29 steps / 30mm                  |                               |  |
| Water receiving plate                   | 1 pc                                                                                                                                           |                               |                                  |                               |  |
| Power supply (50/60Hz) rated current    | AC115V / AC220V                                                                                                                                | AC115V / AC220V               | AC115V / AC220V                  | AC115V / AC220V               |  |



## Interior (DG840C/850C)



Equipped with exhaust axial flow fan

### **Control Panel**



DG400C/410C/440C/450C



DG800C/810C/840C/850C

#### Germicidal lamp (DG440C/450C/840C/850C)



Air in-take filter (DG440C/450C/840C/850C)



## Water Receiving Plate (sliding type)



#### Optional items

| Product code | Description         | Suitable models                           |  |
|--------------|---------------------|-------------------------------------------|--|
| 212246       | Shelf & bracket set | DG400C/410C/440C/450C                     |  |
| 211854       | Shelf & bracket set | DG800C/810C/840C/850C                     |  |
| 296902       | Seismic mat         | DG400C/410C/440C/450C/800C/810C/840C/850C |  |
| 211856       | Stand               | DG400C/410C/440C/450C                     |  |



Homoto Hom