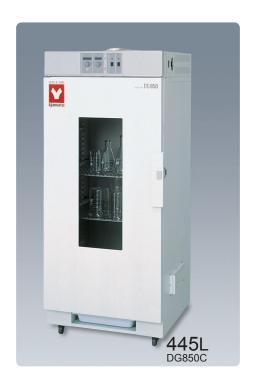

#### Specifications

| Model                                   | DG400C/410C                                                                                                                                    | DG440C/450C                   | DG800C/810C                      | DG840C/850C                   |  |
|-----------------------------------------|------------------------------------------------------------------------------------------------------------------------------------------------|-------------------------------|----------------------------------|-------------------------------|--|
| System                                  | Natural convection                                                                                                                             | 1                             |                                  | Natural / Forced convection   |  |
| Operating temp. range                   | RT+5~70°C                                                                                                                                      |                               |                                  |                               |  |
| Interior material                       | Stainless steel                                                                                                                                |                               |                                  |                               |  |
| Exterior material                       | Cold rolled steel plate with chemical proofing coating                                                                                         |                               |                                  |                               |  |
| Heater                                  | SUS pipe heater 1.0kW SUS pipe heater 1.34kW                                                                                                   |                               |                                  |                               |  |
| Temp. controller                        | PID control with microprocessor                                                                                                                |                               |                                  |                               |  |
| Temp. setting                           | Digital setting by ▲/▼ keys                                                                                                                    |                               |                                  |                               |  |
| Temp. display                           | Measured temp. display: Green 4-digit LED digital display                                                                                      |                               |                                  |                               |  |
|                                         | Setting temp. display: Red 4-digit LED digital display                                                                                         |                               |                                  |                               |  |
| Timer                                   | 1min-99 hr 59 min and 100 hr-999 hr 50 min (with time wait function)                                                                           |                               |                                  |                               |  |
| Operation functions                     | Fixed temperature, auto stop, auto start, quick auto stop                                                                                      |                               |                                  |                               |  |
| Additional functions                    | Deviation correction, Key lock, Power outage compensation                                                                                      |                               |                                  |                               |  |
| Heater circuit control                  | SSR driving                                                                                                                                    |                               |                                  |                               |  |
| Sensor                                  | Temp. controller: K thermocouple, Overheat protection: Liquid-expansion temp. controller                                                       |                               |                                  |                               |  |
| Exhaust port                            | I.D. 34mm×2                                                                                                                                    | Axial flow fan forced exhaust | I.D. 34mm×2                      | Axial flow fan forced exhaust |  |
| Suction port                            | I.D. 30mm×2                                                                                                                                    | Set air suction filter        | I.D. 30mm×2                      | Set air suction filter        |  |
| Germicidal lamp                         | _                                                                                                                                              | 15W×1                         | _                                | 15W×1                         |  |
| Safety device                           | Self-diagnostic (Abnormal temp. sensing, Auto overheat prevention, SSR short circuit), Key lock, Independent overheat protector, Overcurrent E |                               |                                  |                               |  |
| Internal dimensions (W×D×Hmm)           | 450×450×450                                                                                                                                    |                               | 620×600×1195                     |                               |  |
| External dimensions (W×D×Hmm)           | 504×562×788                                                                                                                                    | 504×562×820                   | 674×711×1586                     | 674×711×1618                  |  |
| Internal capacity                       | 92L                                                                                                                                            |                               | 445L                             |                               |  |
| Weight                                  | ~45kg                                                                                                                                          | ~48kg                         | ~78kg                            | ~83kg                         |  |
| Door                                    | Single door, silicon rubber packing                                                                                                            |                               |                                  | ·                             |  |
| Observation window                      | Standard glass 3mm W250 x H300mm                                                                                                               |                               | Standard glass 3mm W250 x H700mm |                               |  |
| Shelf plate / bracket (stainless steel) | 2pcs. / 4pcs.                                                                                                                                  |                               | 4pcs. / 8pcs.                    |                               |  |
| Shelf plate load                        | 15kg/pc.                                                                                                                                       |                               |                                  |                               |  |
| Shelf rest / pitch                      | 10 steps / 30mm                                                                                                                                |                               | 29 steps / 30mm                  |                               |  |
| Water receiving plate                   | 1 pc                                                                                                                                           |                               |                                  |                               |  |
| Power supply (50/60Hz) rated current    | AC115V / AC220V                                                                                                                                | AC115V / AC220V               | AC115V / AC220V                  | AC115V / AC220V               |  |