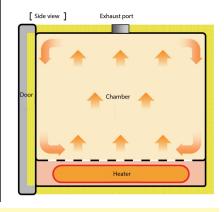

#### Operation and functions

- Large window for easy observation
- Can be used to store instruments after drying
- Highly efficient heat insulation material for both internal and external structure
- Adjustable foot for stability on uneven floors
- Mobile on casters (DG800C/810C/840C/850C)
- Equipped with stainless steel pipe heater and water receiving plate at the bottom
- Stainless steel interior, easy to clean and highly resistant to corrosion
- DG440C/450C/840C/850C installed with filter at air in-take port, exhaust fan and germicidal lamp for fast
- Dial setting and digital display of temperature control and timer

## Interior (DG840C/850C)

Equipped with exhaust axial flow fan