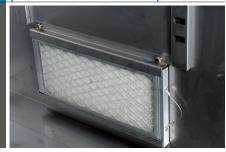

#### Germicidal lamp (DG440C/450C/840C/850C)

Air in-take filter (DG440C/450C/840C/850C)