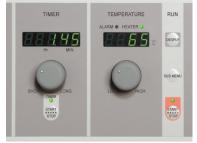

| 29 steps / 30mm                  |                               |  |
| Water receiving plate                   | 1 pc                                                                                                                                           |                               |                                  |                               |  |
| Power supply (50/60Hz) rated current    | AC115V / AC220V                                                                                                                                | AC115V / AC220V               | AC115V / AC220V                  | AC115V / AC220V               |  |



## Interior (DG840C/850C)



Equipped with exhaust axial flow fan

### **Control Panel**



DG400C/410C/440C/450C



DG800C/810C/840C/850C

#### Germicidal lamp (DG440C/450C/840C/850C)



Air in-take filter (DG440C/450C/840C/850C)



## Water Receiving Plate (sliding type)



#### Optional items

| Product code | Description         | Suitable models                           |  |
|--------------|---------------------|-------------------------------------------|--|
| 212246       | Shelf & bracket set | DG400C/410C/440C/450C                     |  |
| 211854       | Shelf & bracket set | DG800C/810C/840C/850C                     |  |
| 296902       | Seismic mat         | DG400C/410C/440C/450C/800C/810C/840C/850C |  |
| 211856       | Stand               | DG400C/410C/440C/450C                     |  |



Homoto Homoto

Seismic mat



Stand

## Method



#### **Attention**

Shelf plate and brackets

-