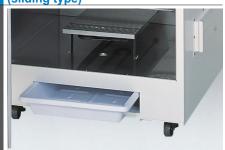

|                               |                                  |                               |  |
| Power supply (50/60Hz) rated current    | AC115V / AC220V                                                                                                                                | AC115V / AC220V               | AC115V / AC220V                  | AC115V / AC220V               |  |



## Interior (DG840C/850C)



Equipped with exhaust axial flow fan

### **Control Panel**



DG400C/410C/440C/450C



DG800C/810C/840C/850C

#### Germicidal lamp (DG440C/450C/840C/850C)



Air in-take filter (DG440C/450C/840C/850C)



## Water Receiving Plate (sliding type)



#### Optional items

| Product code | Description         | Suitable models                           |  |
|--------------|---------------------|-------------------------------------------|--|
| 212246       | Shelf & bracket set | DG400C/410C/440C/450C                     |  |
| 211854       | Shelf & bracket set | DG800C/810C/840C/850C                     |  |
| 296902       | Seismic mat         | DG400C/410C/440C/450C/800C/810C/840C/850C |  |
| 211856       | Stand               | DG400C/410C/440C/450C                     |  |



Homoto Homoto

Seismic mat



Stand

## Method



#### **Attention**

Shelf plate and brackets

- Never use in flammable or explosive gas atmosphere
- Never use explosive or flammable material

• Caution: High temperature components