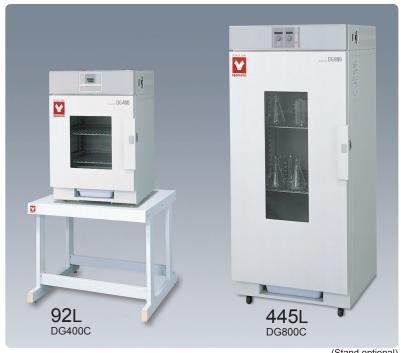

## DG400C/410C/440C/450C/800C/810C/840C/850C

Room temp. +5~70°C

Internal capcaity

92L DG400C/410C/440C/450C

(Stand optional)

#### Specifications

| Model                                   | DG400C/410C                                                                                                                                    | DG440C/450C                   | DG800C/810C                      | DG840C/850C                   |  |
|-----------------------------------------|------------------------------------------------------------------------------------------------------------------------------------------------|-------------------------------|----------------------------------|-------------------------------|--|
| System                                  | Natural convection                                                                                                                             | 1                             |                                  | Natural / Forced convection   |  |
| Operating temp. range                   | RT+5~70°C                                                                                                                                      |                               |                                  |                               |  |
| Interior material                       | Stainless steel                                                                                                                                |                               |                                  |                               |  |
| Exterior material                       | Cold rolled steel plate with chemical proofing coating                                                                                         |                               |                                  |                               |  |
| Heater                                  | SUS pipe heater 1.0kW SUS pipe heater 1.34kW                                                                                                   |                               |                                  |                               |  |
| Temp. controller                        | PID control with microprocessor                                                                                                                |                               |                                  |                               |  |
| Temp. setting                           | Digital setting by ▲/▼ keys                                                                                                                    |                               |                                  |                               |  |
| Temp. display                           | Measured temp. display: Green 4-digit LED digital display                                                                                      |                               |                                  |                               |  |
|                                         | Setting temp. display: Red 4-digit LED digital display                                                                                         |                               |                                  |                               |  |
| Timer                                   | 1min-99 hr 59 min and 100 hr-999 hr 50 min (with time wait function)                                                                           |                               |                                  |                               |  |
| Operation functions                     | Fixed temperature, auto stop, auto start, quick auto stop                                                                                      |                               |                                  |                               |  |
| Additional functions                    | Deviation correction, Key lock, Power outage compensation                                                                                      |                               |                                  |                               |  |
| Heater circuit control                  | SSR driving                                                                                                                                    |                               |                                  |                               |  |
| Sensor                                  | Temp. controller: K thermocouple, Overheat protection: Liquid-expansion temp. controller                                                       |                               |                                  |                               |  |
| Exhaust port                            | I.D. 34mm×2                                                                                                                                    | Axial flow fan forced exhaust | I.D. 34mm×2                      | Axial flow fan forced exhaust |  |
| Suction port                            | I.D. 30mm×2                                                                                                                                    | Set air suction filter        | I.D. 30mm×2                      | Set air suction filter        |  |
| Germicidal lamp                         | _                                                                                                                                              | 15W×1                         | _                                | 15W×1                         |  |
| Safety device                           | Self-diagnostic (Abnormal temp. sensing, Auto overheat prevention, SSR short circuit), Key lock, Independent overheat protector, Overcurrent E |                               |                                  |                               |  |
| Internal dimensions (W×D×Hmm)           | 450×450×450                                                                                                                                    |                               | 620×600×1195                     |                               |  |
| External dimensions (W×D×Hmm)           | 504×562×788                                                                                                                                    | 504×562×820                   | 674×711×1586                     | 674×711×1618                  |  |
| Internal capacity                       | 92L                                                                                                                                            |                               | 445L                             |                               |  |
| Weight                                  | ~45kg                                                                                                                                          | ~48kg                         | ~78kg                            | ~83kg                         |  |
| Door                                    | Single door, silicon rubber packing                                                                                                            |                               |                                  | ·                             |  |
| Observation window                      | Standard glass 3mm W250 x H300mm                                                                                                               |                               | Standard glass 3mm W250 x H700mm |                               |  |
| Shelf plate / bracket (stainless steel) | 2pcs. / 4pcs.                                                                                                                                  |                               | 4pcs. / 8pcs.                    |                               |  |
| Shelf plate load                        | 15kg/pc.                                                                                                                                       |                               |                                  |                               |  |
| Shelf rest / pitch                      | 10 steps / 30mm                                                                                                                                |                               | 29 steps / 30mm                  |                               |  |
| Water receiving plate                   | 1 pc                                                                                                                                           |                               |                                  |                               |  |
| Power supply (50/60Hz) rated current    | AC115V / AC220V                                                                                                                                | AC115V / AC220V               | AC115V / AC220V                  | AC115V / AC220V               |  |