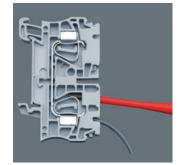

VDE-insulated screwdriver with reduced blade diameter

Reduced blade diameter with integrated protective insulation, allows sunken screws and spring elements to be accessed and actuated, individually tested as per IEC 60900.