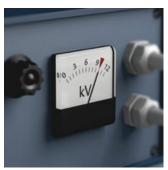

Suitable for Wera 2go

The individual testing at 10,000 volts, in accordance with IEC 60900, ensures safe working with loads up to 1,000 volts.

1x 50 x 240 mm

Suitable for docking with the Wera 2go system.

Individually tested

Our screwdrivers are tested for dielectric strength under a 10,000 volt load to make sure that their most important property, their insulation, has been exhaustively tested. Each individual Wera VDE screwdriver is subjected to this test to guarantee safe working up to 1,000 volts.