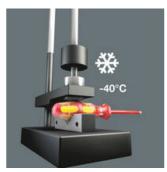

## Impact strength test

Impact strength tested at -40°C, guaranteeing safety even under extreme conditions.

Multicomponent Kraftform handle

Wera produces the Kraftform handle out of several materials properties. with different Α resistant plastic is used for the core which ensures that the blade is held securely even under high strain. A softer material is used for the coloured soft zones, which provides high frictional resistance and allows the transfer of high forces - resulting in less required screwdriving effort. The red sections with their hard surfaces prevent any "sticking" of the hand to the handle, making rapid repositioning of the hand possible.