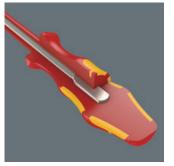

## Impact strength test

Impact strength tested at -40°C, guaranteeing safety even under extreme conditions.

Multicomponent Kraftform handle

Wera produces the Kraftform handle out of several materials properties. with different Α resistant plastic is used for the core which ensures that the blade is held securely even under high strain. A softer material is used for the coloured soft zones, which provides high frictional resistance and allows the transfer of high forces - resulting in less required screwdriving effort. The red sections with their hard surfaces prevent any "sticking" of the hand to the handle, making rapid repositioning of the hand possible.