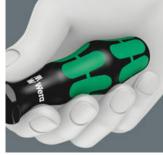

## Kraftform

The basic idea for the prototype of the Kraftform handle - that the hand should dictate the design has, right through to today, proved to be correct. In cooperation with the internationally recognised Fraunhofer IAO Institute, Wera developed a screwdriver handle designed to match the shape of the human hand as long ago as the 1960s. After a long development phase, the Wera Kraftform handle was launched to the market in 1968. It has been optimised through the years with new technologies, but has kept its proven shape. After all, the human hand has not changed either.

## Prevents hand injuries

The outstanding design of the Kraftform handle that fits perfectly into the hand prevents hand injuries such as blisters and calluses.

Fine-tooth design

Fine action 44 tooth system for precision work. Great time savings when screwdriving.