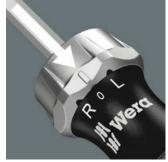

Kraftform Kompakt with Ratchet Function. - Fine tooth system for precision work.

- Kraftform Kompakt with ratchet function for high working speeds
- Kraftform with anti-roll feature, multi-component, integrated magazine
- Fine-pitched teeth for small return angle; switchover ring (right, fixed, left)
- Maximum torque of up to 50 Newton metres
- Hexagon blade with 1/4" hex socket take-up, stainless sleeve, strong permanent magnet

Wera compact tool with multi-component Kraftform handle for high working speeds and particularly ergonomic screwdriving. Integrated bit magazine in the handle. Includes ratchet: fine-pitched for small return angle, switchover ring (right, fixed, left), maximum torque of up to 50 Nm; hexagonal blade with 1/4" hexagon socket take-up, stainless sleeve, strong permanent magnet.

## Fine adjustment work

Additionally, the lockable neutral position permits exact adjustment work without having to change the screwdriving direction every time. Lockable neutral position for fine adjustment work.

Kraftform Kompakt with Ratchet Function. - Fine tooth system for precision work.

Changing ratchet direction

P Marc

Ergonomic design of the reverse direction switch.

Universal holder with stainless

With stainless steel sleeve and strong permanent magnet.