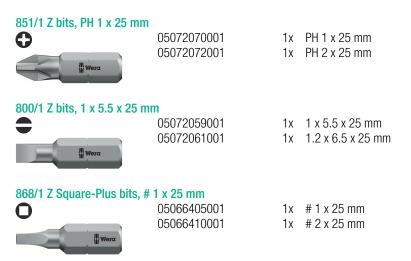

## Kraftform Kompakt with Ratchet Function. - Fine tooth system for precision work.

Set contents: