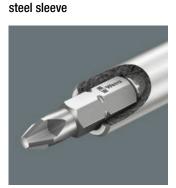

Kraftform Kompakt with Ratchet Function. - Fine tooth system for precision work.

- Kraftform Kompakt with ratchet function for high working speeds
- Kraftform with anti-roll feature, multi-component, integrated magazine
- Fine-pitched teeth for small return angle; switchover ring (right, fixed, left)
- Maximum torque of up to 50 Newton metres
- Hexagon blade with 1/4" hex socket take-up, stainless sleeve, strong permanent magnet

Wera compact tool with multi-component Kraftform handle for high working speeds and particularly ergonomic screwdriving. Integrated bit magazine in the handle. Includes ratchet: fine-pitched for small return angle, switchover ring (right, fixed, left), maximum torque of up to 50 Nm; hexagonal blade with 1/4" hexagon socket take-up, stainless sleeve, strong permanent magnet.

Kraftform Kompakt with Ratchet Function. - Fine tooth system for precision work.

Changing ratchet direction

P Marc

Ergonomic design of the reverse direction switch.

Universal holder with stainless

With stainless steel sleeve and strong permanent magnet.