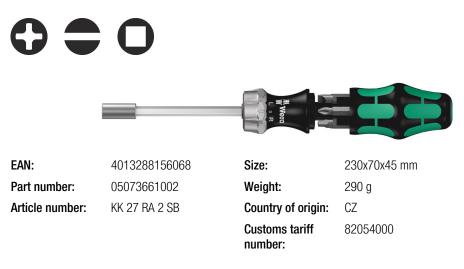

Kraftform Kompakt with Ratchet Function. - Fine tooth system for precision work.

- Kraftform Kompakt with ratchet function for high working speeds
- Kraftform with anti-roll feature, multi-component, integrated magazine
- Fine-pitched teeth for small return angle; switchover ring (right, fixed, left)
- Maximum torque of up to 50 Newton metres
- Hexagon blade with 1/4" hex socket take-up, stainless sleeve, strong permanent magnet

Wera compact tool with multi-component Kraftform handle for high working speeds and particularly ergonomic screwdriving. Integrated bit magazine in the handle. Includes ratchet: fine-pitched for small return angle, switchover ring (right, fixed, left), maximum torque of up to 50 Nm; hexagonal blade with 1/4" hexagon socket take-up, stainless sleeve, strong permanent magnet.

## Kraftform Kompakt with Ratchet Function. - Fine tooth system for precision work.

Set contents:

Kraftform Kompakt with Ratchet Function. - Fine tooth system for precision work.

Changing ratchet direction

P Marc

Ergonomic design of the reverse direction switch.

Universal holder with stainless

With stainless steel sleeve and strong permanent magnet.