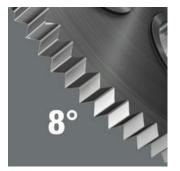

## Prevents hand injuries

The outstanding design of the Kraftform handle that fits perfectly into the hand prevents hand injuries such as blisters and calluses.

Fine-tooth design

Fine action 44 tooth system for precision work. Great time savings when screwdriving.