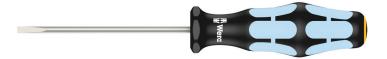

### Series Kraftform Screwdrivers Stainless Steel

**EAN:** 4013288107329 **Size:** 161x26x26 mm

Part number:05032001001Weight:29 gArticle number:3335Country of origin:CZ

Customs tariff 82054000

number:

• Stainless screwdriver for slotted screws

High quality Kraftform Plus screwdriver out of stainless steel. The stainless tools from Wera are vacuum ice-hardened and have the hardness and strength needed for screw connections. They can be used for industrial application without hesitation. Multi-component Kraftform handle for fast and low-fatigue working. "Take it easy" Tool Finder: colour coding according to profile and size. The hexagonal anti-roll feature prevents any bothersome rolling away at the workplace.