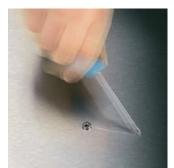

## Lasertip prevents slipping out

It happens time and time again that the tip slips out of the screw head when screwdriving, sometimes damaging valuable surfaces or even causing injury. The tips of the Wera Lasertip screwdrivers are microscopically roughened by means of a laser. This rough surface literally "bites" itself firmly into the screw head. Slipping out becomes a thing of the past.

## Lasertip

A precisely-focused laser creates a sharp-edged surface structure. This laser treatment results in an edge hardness of up to 1000 HV 0.3. Wera Lasertip "bites" itself into the screw head and prevents any slips out of the recess. It is available for screwdrivers for slotted, Phillips and Pozidriv screws.

## Reduced contact pressure

Wera Lasertip reduces the contact pressure required and enhances force transfer - meaning less screwdriving effort is required. Screwdriving becomes safer and easier.