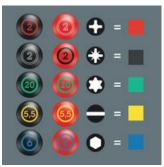

## "Take it easy" Tool Finder

Screwdrivers with "Take it easy" tool finder: colour coding according to profile and size stamp.