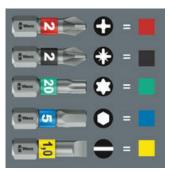

#### Set contents:

## 800/1 BTZ bits, 0.8 x 5.5 x 25 mm

05056064001 1x 0.8 x 5.5 x 25 mm 05056068001 1x 1.2 x 6.5 x 25 mm

# 851/1 BTZ bits, PH 1 x 25 mm

05056420001 1x PH 1 x 25 mm 05056422001 1x PH 2 x 25 mm

## 855/1 BTZ bits, PZ 1 x 25 mm

05056720001 1x PZ 1 x 25 mm 05056722001 1x PZ 2 x 25 mm

#### "Take it easy" tool finder

"Take it easy" tool finder with colour coding according to profiles and size stamp - for simple and rapid accessing of the required tool.