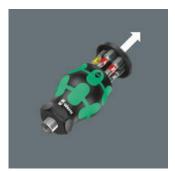

# Handle with integrated bit magazine

The handle can be opened and thus gives access to the six bits contained in the magazine.

## Swiveling bit magazine

The swiveling bit magazine allows for the bits to be removed easily in almost any situation and cannot be lost. The bits are safely stored.