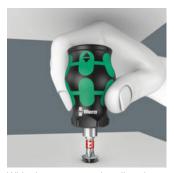

Kraftform Kompakt Stubby - With Kraftform bit-holding Stubby screwdriver handle.

EAN: 4013288217776 Size: 115x60x40 mm

Part number: 05008874001 Weight: 113 g Article number: Kraftform Kompakt Stubby Country of origin: CZ

## Kraftform Kompakt Stubby - With Kraftform bit-holding Stubby screwdriver handle.

# Compact shape

With its compact handle shape and the short blade, the Kraftform Stubbies are particularly suitable for working in confined screwdriving situations.