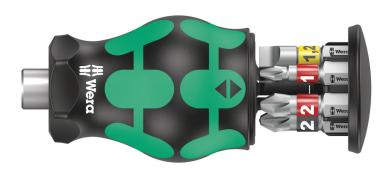

Kraftform Kompakt Stubby - With Kraftform bit-holding Stubby screwdriver handle.

EAN: 4013288217776 Size: 115x60x40 mm

Part number: 05008874001 Weight: 113 g Article number: Kraftform Kompakt Stubby Country of origin: CZ

Magazin 2

- Captive and swiveling bit magazine for easy removal and safe storage of bits
- Take it easy tool finder: colour coding according to profile and size

Particularly small bitholding screwdriver with short bit mounting for hard to reach areas. Includes 6 bits, which are located in a magazine in the handle. With only 65mm total length, the Kraftform Kompakt Stubby is a real mini screwdriving workshop. The strong permanent magnet in the bit mounting ensures secure holding of the bit. The 2-component handle with the practical combination of hard and soft zones allows for a firm grip and precise working. Take it easy tool finder: With size stamping and colour coding by output to find the required bit easily.

## Kraftform Kompakt Stubby magazine 2, 6 pieces