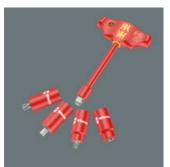

## 410 i VDE B VDE-insulated T-handle adapter screwdriver for 3/8" sockets, 3/8" x 130 mm Series 400 VDE T-handle screwdrivers

- 3/8" VDE T-handle screwdriver for the transmission of particularly high tightening and loosening torque
- Ergonomic 2-component T-handle with handle recesses and a pleasant feel for a very high power transmission and fatigue-free working.
- Insulated, individually tested tool as per IEC 60900 for safe working up to 1.000 V
- Only allowed for 3/8" VDE bit sockets and sockets of the Wera Zyklop VDE series 8740, 8760, 8767, 8790

### 410 i VDE B VDE-insulated T-handle adapter screwdriver for 3/8" sockets, 3/8" x 130 mm Series 400 VDE T-handle screwdrivers

The ergonomic 2-component Thandle with handle recesses and a pleasant feel ensures very high power transmission and fatiguefree working.

The 410 i VDE B VDE-insulated Thandle adapter screwdriver may only be used with the 3/8" VDE bit sockets and sockets of the Wera Zyklop VDE series 8740, 8760, 8767 and 8790.