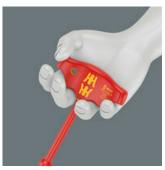

The shape of the T-handle allows a transmission of particularly high tightening and loosening torque. The geometry of the handle fills the hand well and the fingers lie safely in the soft rounded handle recesses. This ensures optimal, ergonomic power transmission. Individually tested tool as per IEC 60900 at 10,000 V for safe working at the approved voltage of 1,000 V. Only allowed for 3/8" VDE bit sockets and sockets of the Wera Zyklop VDE series 8740, 8760, 8767, 8790. The coated handle protects even sensitive surfaces from damage.

# For Wera VDE sockets and bit sockets

The individual testing at 10,000 volts, in accordance with IEC 60900, ensures safe working with loads up to 1,000 volts.

The ergonomic design of the Thandle fills the palm of the hand. The fingers rest in the soft, rounded recess, and the whole hand is in contact with the handle - so there is no friction loss between the hand and handle.