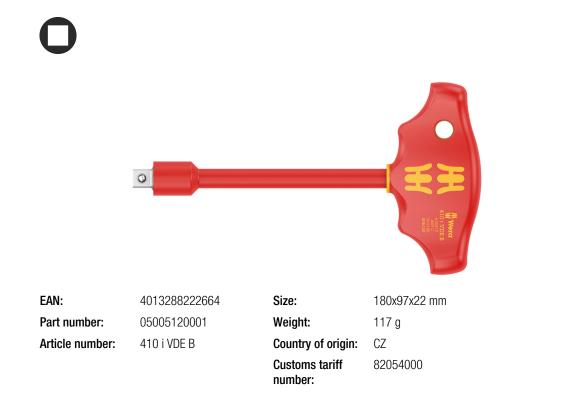

## 410 i VDE B VDE-insulated T-handle adapter screwdriver for 3/8" sockets, 3/8" x 130 mm Series 400 VDE T-handle screwdrivers

- 3/8" VDE T-handle screwdriver for the transmission of particularly high tightening and loosening torque
- Ergonomic 2-component T-handle with handle recesses and a pleasant feel for a very high power transmission and fatigue-free working.
- Insulated, individually tested tool as per IEC 60900 for safe working up to 1.000 V
- Only allowed for 3/8" VDE bit sockets and sockets of the Wera Zyklop VDE series 8740, 8760, 8767, 8790

### 410 i VDE B VDE-insulated T-handle adapter screwdriver for 3/8" sockets, 3/8" x 130 mm Series 400 VDE T-handle screwdrivers

The ergonomic 2-component Thandle with handle recesses and a pleasant feel ensures very high power transmission and fatiguefree working.

The 410 i VDE B VDE-insulated Thandle adapter screwdriver may only be used with the 3/8" VDE bit sockets and sockets of the Wera Zyklop VDE series 8740, 8760, 8767 and 8790.