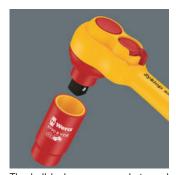

#### Switch lever

Zyklop ratchet and accessories for

The ball lock ensures sockets and accessories are securely fitted, providing increased safety during operation. A short press on the release button allows the tool to be changed quickly.

Switch lever for convenient change of direction.