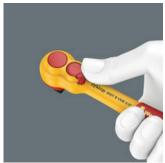

#### **Ball lock**

Electricians

#### Switch lever

Zyklop ratchet and accessories for

The ball lock ensures sockets and accessories are securely fitted, providing increased safety during operation. A short press on the release button allows the tool to be changed quickly.