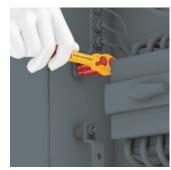

Zyklop ratchet VDE with switch lever with the unmistakable Wera design. Slim design for working even in very confined spaces. Due to the finely spaced 80 teeth, a low return angle of only 4.5° is possible. With a reversing lever for a comfortable change of direction. With secure socket locking function by push button. Individually tested tool as per IEC 60900 at 10,000V for safe working at the approved voltage of 1,000V.

### For tight spaces

The extremely slim design of the Zyklop VDE ratchet makes it easy to work, even in confined spaces.