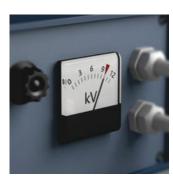

Zyklop ratchet VDE with switch lever with the unmistakable Wera design. Slim design for working even in very confined spaces. Due to the finely spaced 80 teeth, a low return angle of only 4.5° is possible. With a reversing lever for a comfortable change of direction. With secure socket locking function by push button. Individually tested tool as per IEC 60900 at 10,000V for safe working at the approved voltage of 1,000V.

### Individually tested

The individual testing of the Zyklop tools for electricians at 10,000 volts, in accordance with IEC 60900, guarantees safe working under voltages up to 1,000 volts.