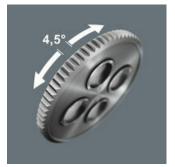

• Fine toothing with 80 teeth for a short return angle of only 4.5°

- Extremely slim design with a soft, ergonomic grip zone for easy work even in very confined spaces
- Safe socket lock via push button, convenient direction change thanks to the reversing lever
- Plastic coating protects surfaces from damage

#### Fine-tooth design

The Zyklop VDE ratchet allows a short return angle of only 4.5  $^{\circ}$  thanks to its 80 teeth.