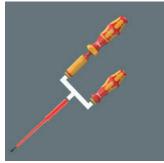

# VDE interchangeable blades 154 mm long

Suitable for Kraftform handles 7400 VDE, 827 T i and 817 VDE.

## Handle/interchangeable blade system – Kraftform Kompakt VDE

The handle/interchangeable blade system allows rapid exchange of the blades required for a wide range of applications.