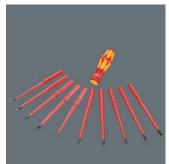

### Kraftform Kompakt VDE

**EAN:** 4013288220844 **Size:** 230x60x12 mm

Part number:05004405001Weight:42 gArticle number:Kraftform Kompakt VDE 60 iCountry of origin:CZ

SB

Customs tariff 82041100 number:

- Kraftform Kompakt VDE interchangeable blades for slotted screws
- Insulated, individually tested as per IEC 60900
- 9 mm hex drive with lead-in chamfer
- $\bullet\,$  The Wera Black Point tip offers an exact fit and optimum corrosion protection
- Conical blade

### Individually tested

Why is the right tool so often missing at the workplace? The reason: too many tools and overlyheavy tool bags can make it bothersome to carry keep them with you. So for us it was a clear challenge: to develop a tool that is suitable for a whole host of applications and can be easily taken along to the workplace. Our solution: Kraftform Kompakt tools. A handle into which blades with a range of different profiles can be Compactly inserted. protectively housed in a light and robust textile pouch - and they are even VDE-tested, too.

## Handle/interchangeable blade system – Kraftform Kompakt VDE

The handle/interchangeable blade system allows rapid exchange of the blades required for a wide range of applications.