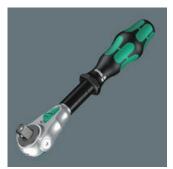

Zyklop ratchet with 1/2"drive. The 72 fine-pitched teeth enable a low return angle of only 5°. The ratchet head pivots freely and can be locked into any position by using the slide switch that is positioned on either side. It is even possible to work conveniently in very confined and difficult-to-access areas with enhanced hand clearance. The predefined locking positions at 0°, 15° und 90°, both to the right and left, ensure safe working without any slipping of the ratchet head. The ratchet can be used as a conventional screwdriver in the 0° position by attaching an adaptor and a bit. The flywheel design ensures rapid screwdriving. The rotation-symmetric construction of the Kraftform handle and the free-turning sleeve support rapid twisting. The outstanding design of the Kraftform handle fits perfectly into the hand preventing hand injuries such as blisters and calluses. The hard materials used for the handle ensure quick and easy hand repositioning without any danger of the skin "sticking" to the handle. The softer anti-slip zones enable the low-loss transfer of high torque. For 1/2" square sockets as well as 1/2" adaptors with square drive, equipped with ball lock.

## Pivots freely

The ratchet head pivots freely and can be locked into any defined position by using the slide switch that is positioned on either side. It is even possible to work in very confined and difficult-to-access areas with enhanced hand clearance. The predefined locking at 0°, 15° and 90°, both to the right and left, ensure safe working without any slipping of the ratchet head.