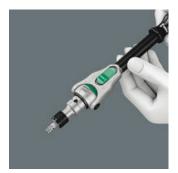

### Fast movers

The Zyklop Speed ratchets are really fast movers. The gyrating mass design means that screwdriving is accelerated. The rotation-symmetric structure of the Kraftform handle and the freeturning sleeve reinforce this rapid twisting process, particularly when the ratchet does not engage due to too little resistance in the thread.

# Simple direction change

All Zyklop Speed ratchets feature a thumbwheel that can be used to quickly and easily switch between clockwise and anticlockwise rotation, at any position. No complicated handling, no loss of time!