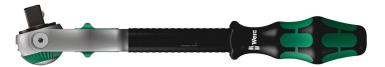

The Zyklop Speed Ratchet, 1/2"

**EAN:** 4013288121882 **Size:** 295x50x50 mm

 Part number:
 05003600001
 Weight:
 723 g

 Article number:
 8000 C
 Country of origin:
 CZ

Customs tariff 82041100

number:

• Combines five different types of a ratchet in one

Zyklop ratchet with 1/2"drive. The 72 fine-pitched teeth enable a low return angle of only 5°. The ratchet head pivots freely and can be locked into any position by using the slide switch that is positioned on either side. It is even possible to work conveniently in very confined and difficult-to-access areas with enhanced hand clearance. The predefined locking positions at 0°, 15° und 90°, both to the right and left, ensure safe working without any slipping of the ratchet head. The ratchet can be used as a conventional screwdriver in the 0° position by attaching an adaptor and a bit. The flywheel design ensures rapid screwdriving. The rotation-symmetric construction of the Kraftform handle and the free-turning sleeve support rapid twisting. The outstanding design of the Kraftform handle fits perfectly into the hand preventing hand injuries such as blisters and calluses. The hard materials used for the handle ensure quick and easy hand repositioning without any danger of the skin "sticking" to the handle. The softer anti-slip zones enable the low-loss transfer of high torque. For 1/2" square sockets as well as 1/2" adaptors with square drive, equipped with ball lock.