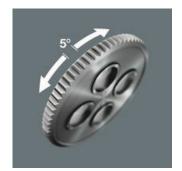

### Low return angle

The reversible ratchet with 72 finepitched teeth has a low return angle of only 5°. This short stroke allows fast and precise work in all types of installation.