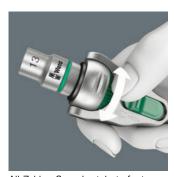

The Zyklop Speed Ratchet, 1/2"

**EAN:** 4013288121882 **Size:** 295x50x50 mm

 Part number:
 05003600001
 Weight:
 723 g

 Article number:
 8000 C
 Country of origin:
 CZ

Customs tariff 82041100

number:

• Combines five different types of a ratchet in one

Zyklop ratchet with 1/2"drive. The 72 fine-pitched teeth enable a low return angle of only 5°. The ratchet head pivots freely and can be locked into any position by using the slide switch that is positioned on either side. It is even possible to work conveniently in very confined and difficult-to-access areas with enhanced hand clearance. The predefined locking positions at 0°, 15° und 90°, both to the right and left, ensure safe working without any slipping of the ratchet head. The ratchet can be used as a conventional screwdriver in the 0° position by attaching an adaptor and a bit. The flywheel design ensures rapid screwdriving. The rotation-symmetric construction of the Kraftform handle and the free-turning sleeve support rapid twisting. The outstanding design of the Kraftform handle fits perfectly into the hand preventing hand injuries such as blisters and calluses. The hard materials used for the handle ensure quick and easy hand repositioning without any danger of the skin "sticking" to the handle. The softer anti-slip zones enable the low-loss transfer of high torque. For 1/2" square sockets as well as 1/2" adaptors with square drive, equipped with ball lock.