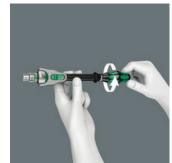

# Simple direction change

All Zyklop Speed ratchets feature a thumbwheel that can be used to quickly and easily switch between clockwise and anticlockwise rotation, at any position. No complicated handling, no loss of time!

#### **Ball lock**

The ball lock holds the sockets and attachments securely, ensuring safe working. A changeover into any predefined position is completed by simply pressing the release button - this is even the case in the 90° position.