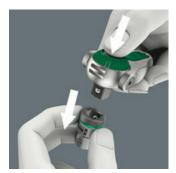

## Pivots freely

The ratchet head pivots freely and can be locked into any defined position by using the slide switch that is positioned on either side. It is even possible to work in very confined and difficult-to-access areas with enhanced hand clearance. The predefined locking at 0°, 15° and 90°, both to the right and left, ensure safe working without any slipping of the ratchet head.

#### **Ball lock**

The ball lock holds the sockets and attachments securely, ensuring safe working. A changeover into any predefined position is completed by simply pressing the release button - this is even the case in the 90° position.