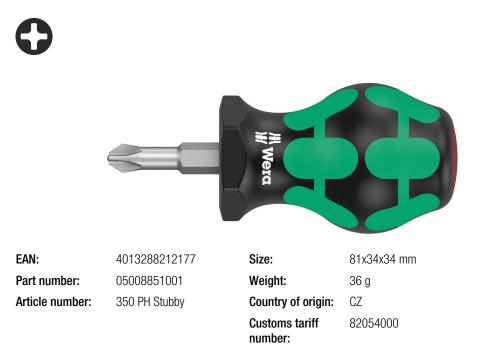

Kraftform Plus – Series 300

- Ergonomic 2-component Kraftform handle for precise work
- Blades with the benefits of the Wera Bit technology
- Hexagonal anti-roll feature against rolling away
- Take it easy tool finder: colour coding according to profile and size

Particularly small screwdriver with short blade for hard-to-reach areas. The 2-component Kraftform handle with its handy combination of hard and soft zones allows for a firm grip and precise working. The blades have all the advantages of the Wera bit technology. Special surface treatment of the blades for high corrosion protection and optimum fitting accuracy in the screw. The hexagon anti-roll protection avoids bits from rolling away annoyingly at the workplace.

Kraftform Plus – Series 300

Compact shape

**Tangible ergonomics** 

Long life

## "Take it easy" Tool Finder

With its compact handle shape and the short blade, the Kraftform Stubbies are particularly suitable for working in confined screwdriving situations.

## Non-roll feature

The 2-component Kraftform handle allows high power transmission due to the non-slip, softer grip areas and high working speeds due to the hard grip areas, which allow a quick hand switch.

The special surface treatment of the blades sees to a high level of corrosion protection and optimum fitting accuracy of the screw.

Screwdrivers with "Take it easy" tool finder: colour coding according to profile and size stamp.

The hexagonal non-roll feature prevents any rolling away at the workplace.