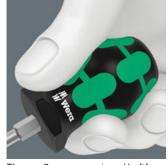

## "Take it easy" Tool Finder

With its compact handle shape and the short blade, the Kraftform Stubbies are particularly suitable for working in confined screwdriving situations.

## Non-roll feature

The 2-component Kraftform handle allows high power transmission due to the non-slip, softer grip areas and high working speeds due to the hard grip areas, which allow a quick hand switch.