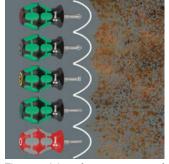

The special surface treatment of the blades sees to a high level of corrosion protection and optimum fitting accuracy of the screw.

Screwdrivers with "Take it easy" tool finder: colour coding according to profile and size stamp.