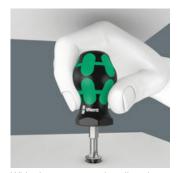

## "Take it easy" Tool Finder

With its compact handle shape and the short blade, the Kraftform Stubbies are particularly suitable for working in confined screwdriving situations.

## Non-roll feature

The 2-component Kraftform handle allows high power transmission due to the non-slip, softer grip areas and high working speeds due to the hard grip areas, which allow a quick hand switch.