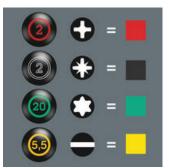

The special surface treatment of the blades sees to a high level of corrosion protection and optimum fitting accuracy of the screw.

Screwdrivers with "Take it easy" tool finder: colour coding according to profile and size stamp.