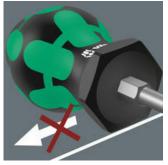

xagon anti-roll protection avoids bits from rolling away annoyingly at the workplace.

Kraftform Plus – Series 300



Compact shape

**Tangible ergonomics** 

Long life

## "Take it easy" Tool Finder



With its compact handle shape and the short blade, the Kraftform Stubbies are particularly suitable for working in confined screwdriving situations.

## Non-roll feature



The 2-component Kraftform handle allows high power transmission due to the non-slip, softer grip areas and high working speeds due to the hard grip areas, which allow a quick hand switch.



The special surface treatment of the blades sees to a high level of corrosion protection and optimum fitting accuracy of the screw.



Screwdrivers with "Take it easy" tool finder: colour coding according to profile and size stamp.



The hexagonal non-roll feature prevents any rolling away at the workplace.

## Further versions in this product family:

|             | •    | A v | ↓<br>↓ | Ø   | ↓<br>▼ |
|-------------|------|-----|--------|-----|--------|
|             |      | mm  | mm     | mm  | inch   |
| 05008850001 | PH 1 | 25  | 54     | 4.2 | 1"     |
| 05008851001 | PH 2 | 25  | 54     | 5.2 | 1"     |
| 05008852001 | PH 3 | 25  | 54     | 6.2 | 1"     |