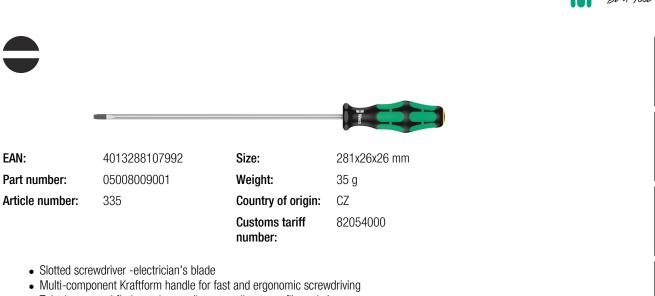

# 335 Screwdriver for slotted screws, 0.5 x 3 x 200 mm

Kraftform Plus – Series 300

- Take it easy tool finder: colour coding according to profile and size
- · Hexagonal anti-roll feature against rolling away
- Chrome-plated

High quality Kraftform Plus screwdriver with electrician's blade. Multi-component Kraftform Plus handle for pleasant, ergonomic working that makes blisters and calluses a thing of the past. Hard gripping zones for high working speeds whereas soft zones ensure high torque transfer. "Take it easy" tool finder with colour coding according to profiles and size stamp - for simple and rapid accessing of the required tool. The hexagonal non-roll feature prevents any rolling away at the workplace.