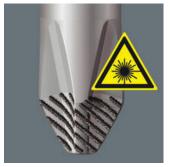

LASERTII

ROLL-0

Kraftform Plus - Series 300

Lasertip prevents slipping out

Lasertip

It happens time and time again that the tip slips out of the screw head when screwdriving, sometimes damaging valuable surfaces or even causing injury. The tips of the Wera Lasertip screwdrivers are microscopically roughened by means of a laser. This rough surface literally "bites" itself firmly into the screw head. Slipping out becomes a thing of the past.

A precisely-focused laser creates a sharp-edged surface structure. Wera Lasertip "bites" itself into the screw head and prevents any slips out of the recess. It is available for screwdrivers for slotted, Phillips and Pozidriv screws.

Wera Lasertip reduces the contact pressure required and enhances force transfer - meaning less screwdriving effort is required. Screwdriving becomes safer and easier. Kraftform Plus – Series 300

"Take it easy" Tool Finder