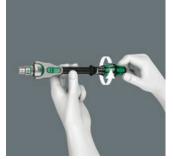

The ratchet head pivots freely and can be locked into any defined position by using the slide switch that is positioned on either side. It is even possible to work in very confined and difficult-to-access areas with enhanced hand clearance. The predefined locking at 0°, 15° and 90°, both to the right and left, ensure safe working without any slipping of the ratchet head.

# **Ball lock**

The ball lock holds the sockets and attachments securely, ensuring safe working. A changeover into anv predefined position is completed by simply pressing the release button - this is even the case in the 90° position.