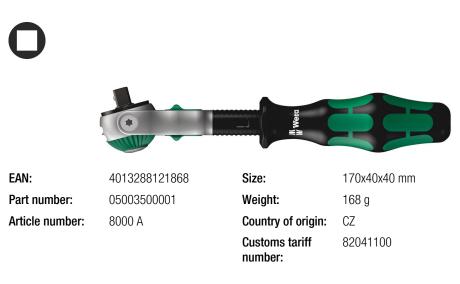

The Zyklop Speed Ratchet, 1/4"

- Combines five different types of a ratchet in one
- Flywheel design and easy-to-grip free-turning sleeve for very high working speeds
- · Freely pivoting ratchet head, push button release and left/right switchover
- Fine-tooth design allows a small return angle of 5°
- · Can also be used as a screwdriver

Zyklop ratchet with 1/4" drive. The fine toothing with 72 teeth allows for a low return angle of 5°. The ratchet head swivels freely and can be locked in any position using the slide switch on both sides. Unproblematic working with plenty of hand space even in very narrow or difficult-to-reach installation situations. The pre-defined positions at 0°, 15° and 90° to the left and right guarantee safe working without the ratchet head slipping. In the 0° position, the ratchet with adapter and bit can be used like a conventional screwdriver. The flywheel design helps accelerate the screwdriving process. The rotationally symmetrical design of the Kraftform handle and the fastrotating sleeve support rapid turning. Thanks to the shape of the Kraftform handle being perfectly adapted to the hand, hand injuries such as blisters and calluses are avoided. The hard materials used for the handle guarantee quick hand switching without the risk of the skin "sticking" to the handle. The softer, "non-slip" zones offer transmission of high forces without loss. For 1/4" square head socket wrench inserts as well as 1/4" connectors with square head drive, with ball lock.

Web link

The Zyklop Speed Ratchet, 1/4"

Zyklop "6 in 1"

**Pivots freely** 

Fast movers

Incredibly fast 1/4" Zyklop Speed ratchet with pivoting ratchet head and 5 predefined locking positions

1. Fine-tooth ratchet 2. Flex-head ratchet 3. Angle ratchet 4. Quickrelease ratchet 5. Power ratchet 6. Screwdriver