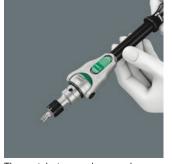

Screwdriver

The Zyklop Speed ratchets are really fast movers. The gyrating design mass means that screwdriving is accelerated. The rotation-symmetric structure of the Kraftform handle and the freeturning sleeve reinforce this rapid twisting process, particularly when the ratchet does not engage due to too little resistance in the thread.