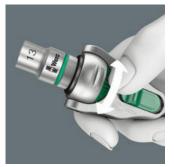

# **Ball lock**

The ball lock holds the sockets and attachments securely, ensuring safe working. A changeover into anv predefined position is completed by simply pressing the release button - this is even the case in the 90° position.

The ratchet head pivots freely and can be locked into any defined position by using the slide switch that is positioned on either side. It is even possible to work in very confined and difficult-to-access areas with enhanced hand clearance. The predefined locking at 0°, 15° and 90°, both to the right and left, ensure safe working without any slipping of the ratchet head.