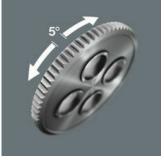

## Further versions in this product family:

Low return angle

The reversible ratchet with 72 finepitched teeth has a low return angle of only 5°. This short stroke allows fast and precise work in all types of installation.

Zyklop ratchet with 1/4" drive. The fine toothing with 72 teeth allows for a low return angle of 5°. The ratchet head swivels freely and can be locked in any position using the slide switch on both sides. Unproblematic working with plenty of hand space even in very narrow or difficult-to-reach installation situations. The pre-defined positions at 0°, 15° and 90° to the left and right guarantee safe working without the ratchet head slipping. In the 0° position, the ratchet with adapter and bit can be used like a conventional screwdriver. The flywheel design helps accelerate the screwdriving process. The rotationally symmetrical design of the Kraftform handle and the fastrotating sleeve support rapid turning. Thanks to the shape of the Kraftform handle being perfectly adapted to the hand, hand injuries such as blisters and calluses are avoided. The hard materials used for the handle guarantee quick hand switching without the risk of the skin "sticking" to the handle. The softer, "non-slip" zones offer transmission of high forces without loss. For 1/4" square head socket wrench inserts as well as 1/4" connectors with square head drive, with ball lock.