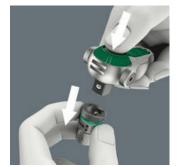

The ratchet head pivots freely and can be locked into any defined position by using the slide switch that is positioned on either side. It is even possible to work in very confined and difficult-to-access areas with enhanced hand clearance. The predefined locking at 0°, 15° and 90°, both to the right and left, ensure safe working without any slipping of the ratchet head.

# **Ball lock**

The ball lock holds the sockets and attachments securely, ensuring safe working. A changeover into anv predefined position is completed by simply pressing the release button - this is even the case in the 90° position.