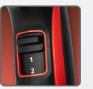

2-stage airflow control 8.8 / 15.9 (cfm) 250 / 450 (l/min)

Compact and versatile design; the perfect choice for DIYers and professionals.

Swiss-engineered with a

lifespan of over 750 hours.

User-friendly design with fast heat-up time and excellent ergonomics