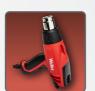

## **1400W HEAT GUN**

WITH STEPLESS TEMPERATURE & 2-STAGE AIRFLOW CONTROL

90° vertical stand for safe and stable hands-free operation

Product Number WLHG1412A

Durable high performance motor with overheating protection. Quiet operation: 67dB

2-stage airflow control 8.8 / 15.9 (cfm) 250 / 450 (l/min)

Compact and versatile design; the perfect choice for DIYers and professionals.

Swiss-engineered with a

lifespan of over 750 hours.

User-friendly design with fast heat-up time and excellent ergonomics