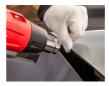

### **Solder Copper Pipes**

Use the heat gun with a heat shield attachment for precise soldering of copper pipes, ensuring strong, reliable ioints.

### **Heat Reflector**

- Soldering Pipes
- Cable Shrinking