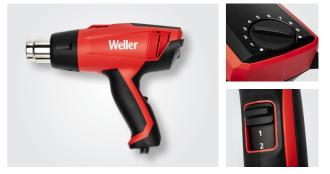

WITH STEP-LESS TEMPERATURE AND 2-STAGE AIR FLOW CONTROL

Product Number WLHG1412A

# **Product Description**

Designed for professionals, the 1400W heat gun provides precision with step-less temperature adjustment and two airflow settings. Its advanced design ensures superior control and performance, making it perfect for intricate tasks and heat-sensitive materials.