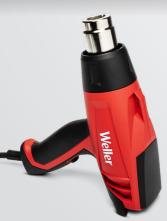

# **1200W HEAT GUN**

WITH 2-STAGE AIR FLOW CONTROL

Product Number WLHG1212A

# **Product Description**

Perfect for arts & crafts, upcycling, and home improvement, this 1200W heat gun offers two airflow settings for versatile use. Its lightweight, ergonomic design ensures comfort while delivering reliable performance for creative and DIY projects