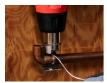

### **Solder Copper Pipes**

Use the heat gun with a heat shield attachment for precise soldering of copper pipes, ensuring strong, reliable ioints.

### **Heat Reflector**

- Soldering Pipes
- Cable Shrinking