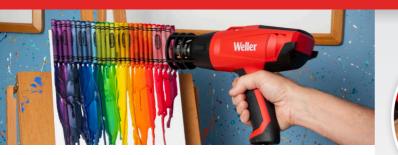

# For the Makers, the Doers, the Creators

Turn your ideas into reality with the Weller Heat Guns. Designed for you to take complete control of your projects, this Swiss-engineered tool delivers precision, comfort, and reliable performance in every task. Whether you're fixing, crafting, or improving, the Weller Heat Gun is built to be your go-to companion, making every project feel effortless.

# Create Unique Art

Let your creativity flow by melting hot wax or using epoxy to create stunning textures.