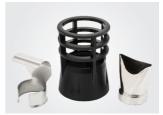

### ACCESSORY KIT 2 WLACCNSETHG2

### Includes

### **Heat Reflector**

- Soldering Pipes
- Cable Shrinking

### **Glass Protection Nozzle**

- Sticker Removal
- Putty Softening on Windows
- Applying Window Film

### **Heat Guard**