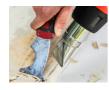

### Fast Paint Removal

Heat softens paint for easy scraping, ideal for reviving old furniture or prepping walls.

### Woodburn

Create stunning wood art with a heat gun alone or add detail with a scorch pen.