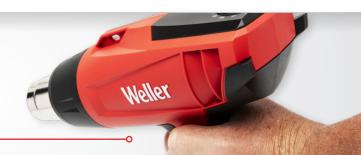

# HEAT GUN SWISS-ENGINEERED

# TO CREATE

Weller

**INSPIRING PROJECTS. DRIVING PASSION.** 

# For the Makers, the Doers, the Creators

Turn your ideas into reality with the Weller Heat Guns. Designed for you to take complete control of your projects, this Swiss-engineered tool delivers precision, comfort, and reliable performance in every task. Whether you're fixing, crafting, or improving, the Weller Heat Gun is built to be your go-to companion, making every project feel effortless.

# **1200W HEAT GUN**

WITH 2-STAGE AIR FLOW CONTROL

Product Number WLHG1212A