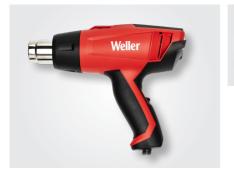

# **1200W HEAT GUN**

WITH 2-STAGE AIR FLOW CONTROL

Product Number WLHG1212A

# **Product Description**

Perfect for arts & crafts, upcycling, and home improvement, this 1200W heat gun offers two airflow settings for versatile use. Its lightweight, ergonomic design ensures comfort while delivering reliable performance for creative and DIY projects