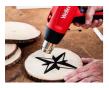

### Woodburn

Create stunning wood art with a heat gun alone or add detail with a scorch pen.