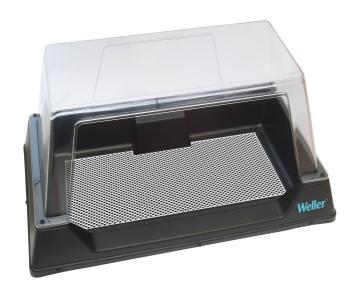

## WEHB Extraction Hood Bottom for gluing or cleaning applications

Item No: FT91000023N

WEHB Extraction Hood Bottom for gluing or cleaning applications

## **KEY FEATURES**

- Bottom source extraction hood for gluing or cleaning applications where gases from solvents or glue, lighter than air have to be extracted from below
- Mobil use on a bench or trolly
- To guarantee sufficient extraction results an extraction unit with minimum 230 m3/h must be connected to the hood
- The workplace is covered with a punched stainless steel plate
- Housing PET and not ESD-safe
- Compatible with Weller Zero Smog 4V or Zero Smog 6V systems