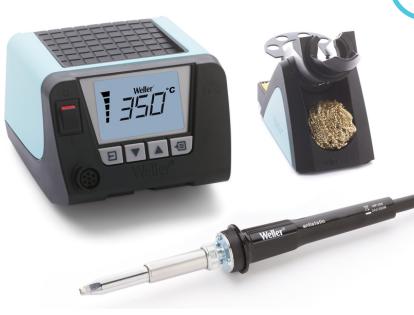

## WT1011H 1-Channel Power Unit, 150 W Product no.: WT1011HN

## Benefits

- High productivity (Power unit with 1 channel, 150W)
- WP 200 High Power soldering iron (200 W) with power response tips. Ideal for applications with high mass applications. Tip Family XHT
- Intuitive use thanks to clear menu structure
- Reduced footprint thanks to stackability
- > Grafical backlit LC-Display
- > High performance and functionality many connectable tools
- Automatic standby of tool thanks to integrated acceleration sensor in the tool
- > Housing cover useable as storage
- > OFF time, Prozess window, Lock function, Offset

## Weller

| 4 |                                           |                                           |
|---|-------------------------------------------|-------------------------------------------|
| ~ | Technical Data                            |                                           |
|   | Dimensions L x W x H (mm)                 | 149 x 138 x 101                           |
|   | Dimensions L x W x H<br>(inches)          | 5.87 x 5.43 x 3.98                        |
|   | Weight (approx.) in kg                    | 3                                         |
|   | Voltage                                   | 120 V                                     |
|   | Power                                     | 150 W                                     |
|   | Channels                                  | 1                                         |
|   | Temperature range (depends<br>on tool) °C | 50 - 550                                  |
|   | Temperature range (depends<br>on tool) °F | 150 - 999                                 |
|   | Temperature accuracy °C                   | ±9                                        |
|   | Temperature accuracy °F                   | ±17                                       |
|   | Temperature stability °C                  | ±2                                        |
|   | Temperature stability °F                  | ±4                                        |
|   | Equipotential bonding socket              | Via 3,5 mm pawl socket on front of device |
|   | Display                                   | Backlit LCD                               |
|   | Air consumption l/min                     |                                           |
|   | Operating pressure in bar/psi             |                                           |
|   | Capacity l/min                            |                                           |
|   | Vacuum                                    |                                           |