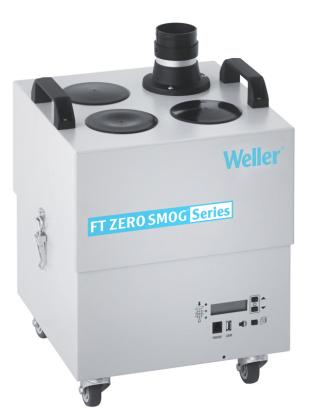

## **Zero Smog 4V Adhesive fume filter**

Product no.: T0053661299N

- Mobile fume extraction unit, extracts contaminants at up to 4 workplaces
- Includes F7 fine dust pre-filter and wide band gas filter (50 % active carbon / 50 % Chemisorb)
- Constant Flow Control (CFC) guarantees automatical air flow regulation for each working place independent of the connectedworkplaces, at the same time avoiding unnecessary waste of suction power and saving energy
- Electronic filter control with optical and acoustic filter alarm enables efficient filter performance monitoring
- > A powerful, maintenance-free turbine provides continuous fume extraction

| Dimensions L x W x H (mm)        | 345 x 325 x 505                                                                 |
|----------------------------------|---------------------------------------------------------------------------------|
| Dimensions L x W x H (inches)    | 12, 59 x 12, 59 x 15, 55                                                        |
| Weight (approx.) in kg           | 19                                                                              |
| Voltage                          | 120 V                                                                           |
| Power                            | 275 VA                                                                          |
| Noise level (distance 1 m) dB(A) | 51                                                                              |
| Max. vacuum                      | 2700 Pa                                                                         |
| Capacity m³/h                    |                                                                                 |
| Pre-filter                       |                                                                                 |
| Compact filter                   | Wide band gas filter (50 % Active carbon + 50 % Chemisorb)                      |
| Max. capacity                    | 1–4 workstations                                                                |
| RS232 interface (remote control) | All system functions can be operated and remotely monitored via the RS232 port. |
| USB port                         | on                                                                              |
| WX-compatible                    | on                                                                              |
|                                  |                                                                                 |