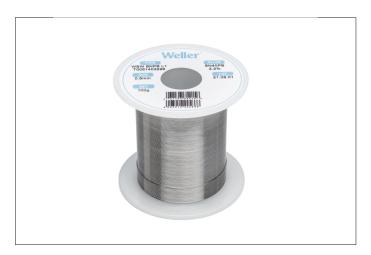

## WSW SnPb L1, 0.5mm, 100g

Product number: T0051403299 SnPb Solder Wire, Ø 0,5mm, 100g

- Diameter: 0.5 mm / 0.020 inch, Weight: 100 g / 3.527 oz
- Lead solder wire
- Alloy Sn60Pb40, Flux content 2.2%
- Superior performance for soldering aluminum and stainless steel surfaces
- Guaranteed 100% continuous flux core
- Can also be used under low processing temperatures
- Excellent melting characteristics
- Solder joint shines (perfect optics)
- Reduced splash of flux & No-Clean flux