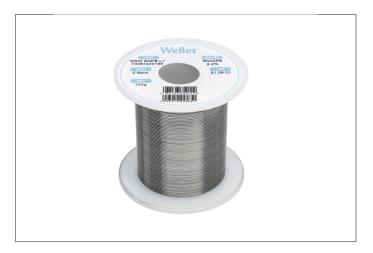

## WSW SnPb L1, 0.8mm, 100g

Product number: T0051403199 SnPb Solder Wire, Ø 0,8mm, 100g

- Diameter: 0.8 mm / 0.039 inch, Weight: 100 g / 3.527
   oz
- Lead solder wire
- Alloy Sn60Pb40, Flux content 2.2%
- Superior performance for soldering aluminum and stainless steel surfaces
- Guaranteed 100% continuous flux core
- Can also be used under low processing temperatures
- Excellent melting characteristics
- Solder joint shines (perfect optics)
- Reduced splash of flux & No-Clean flux

## The Perfect Solder Joint.

Designed to enhance the quality of all your soldering jobs, Weller WSW increases productivity, and optimizes your soldering performance. With a guaranteed 100% continuous flux core, combined with pure first metal melting, WSW enables long-term, highly durable solder joints without cracking, even on difficult surfaces.