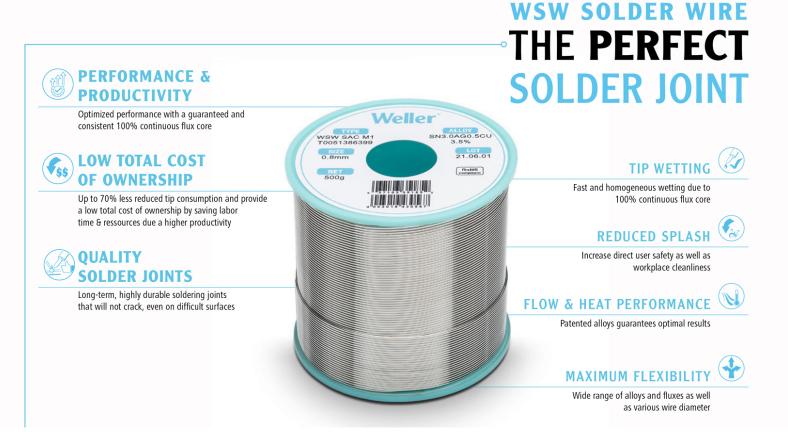

## The Perfect Solder Joint.

Designed to enhance the quality of all your soldering jobs, Weller WSW increases productivity, and optimizes your soldering performance. With a guaranteed 100% continuous flux core, combined with pure first metal melting, WSW enables long-term, highly durable solder joints without cracking, even on difficult surfaces.