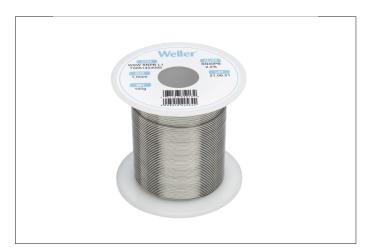

## WSW SnPb L1, 1,0mm, 100g

Product number: T0051403099 SnPb Solder Wire, Ø 1,0mm, 100g

- Diameter: 1.0 mm / 0.039 inch, Weight: 100 g / 3.527
- Lead solder wire
- Alloy Sn60Pb40, Flux content 2.2%
- Superior performance for soldering aluminum and stainless steel surfaces
- Guaranteed 100% continuous flux core
- Can also be used under low processing temperatures
- Excellent melting characteristics
- Solder joint shines (perfect optics)
- Reduced splash of flux & No-Clean flux

## The Perfect Solder Joint.

Designed to enhance the quality of all your soldering jobs, Weller WSW increases productivity, and optimizes your soldering performance. With a guaranteed 100% continuous flux core, combined with pure first metal melting, WSW enables long-term, highly durable solder joints without cracking, even on difficult surfaces.

| Alloy                                                     | Sn40Pb               |
|-----------------------------------------------------------|----------------------|
| Solder wire Ø mm                                          |                      |
|                                                           | 1.0                  |
| Solder wire Ø Inch                                        | 0.039                |
| Temperature range °C                                      | 183-190              |
| Temperature range °F                                      | 361,4-374            |
| Flux proportion                                           | 2.2%                 |
| Total length solder wire in yard                          | 19.08yd              |
| Reduced Splash                                            | on                   |
| Use of 100% first melt for production                     | on                   |
| No-clean solder wire (no residual flux cleaning necessary | on                   |
| Halide containing                                         | on                   |
| Halide free                                               |                      |
| WSW category                                              | Leadfree solder wire |
| 100% continuous flux core                                 | on                   |
| Flux classification                                       | L1                   |
| Total length solder wire in m                             | 17.45                |
| RoHS compliant                                            |                      |
| Weight in g                                               | 100                  |
| Weight in oz                                              | 3.527                |
| Dimensions W x L x H                                      | 63 x 65              |
| Dimensions L x W x H (inches)                             | 2.4803 x 2.5590      |