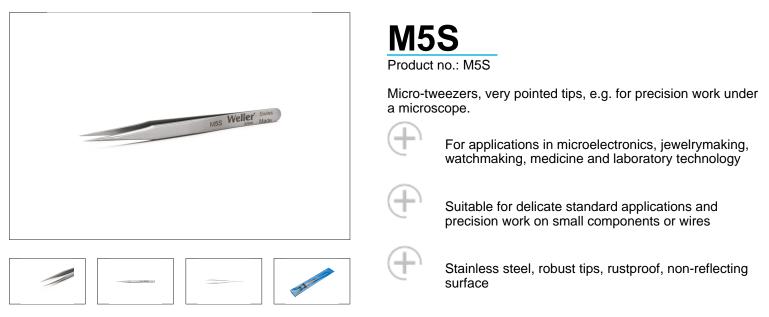

PRECISION TOOLS

| Technical Data    |                       |
|-------------------|-----------------------|
|                   |                       |
| Length mm         | 80                    |
| Length inches     | 3.150                 |
| Tweezer shape     | Pointed straight tip  |
| Erem applications | Laboratory technology |
| Material          | Stainless steel       |
| Weight in g       | 5                     |
| Weight in oz      | 0.176                 |
|                   |                       |
|                   |                       |
|                   |                       |
|                   |                       |
|                   |                       |
|                   |                       |
|                   |                       |
|                   |                       |
|                   |                       |
|                   |                       |
|                   |                       |