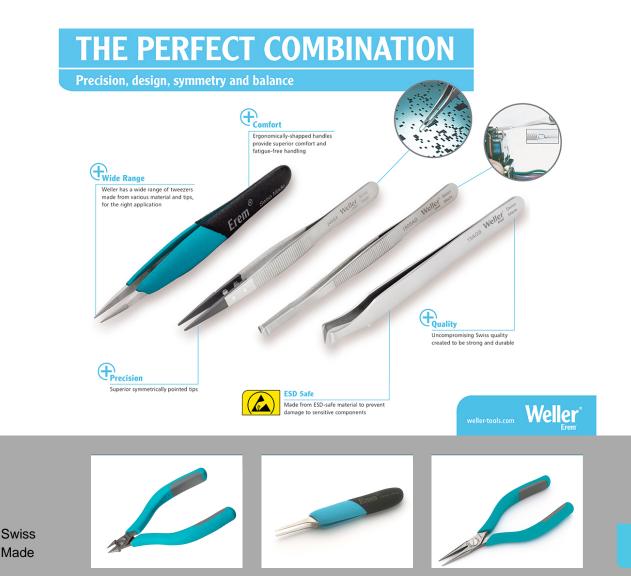

## The perfect Combination - Precision, design, symmetry and balance

Weller Erem<sup>™</sup> has a wide range of Tweezers, each designed to be strong, comfortable and precise. Manufactured with uncompromising Swiss quality and created for worldwide applications, including electronics assembly and healthcare, Weller Erem Tweezers are built to last. Feel the difference with Weller Erem<sup>™</sup> – the proven choice. Every time.