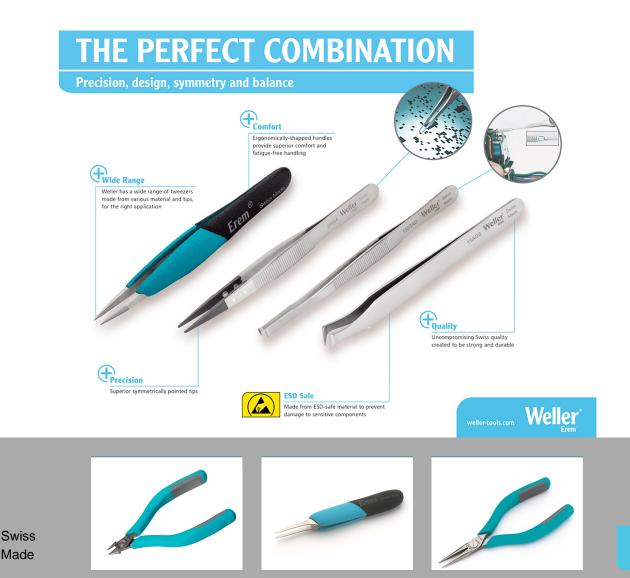

## The perfect Combination - Precision, design, symmetry and balance

Weller Erem<sup>™</sup> has a wide range of Tweezers, each designed to be strong, comfortable and precise. Manufactured with uncompromising Swiss quality and created for worldwide applications, including electronics assembly and healthcare, Weller Erem Tweezers are built to last. Feel the difference with Weller Erem<sup>™</sup> – the proven choice. Every time.