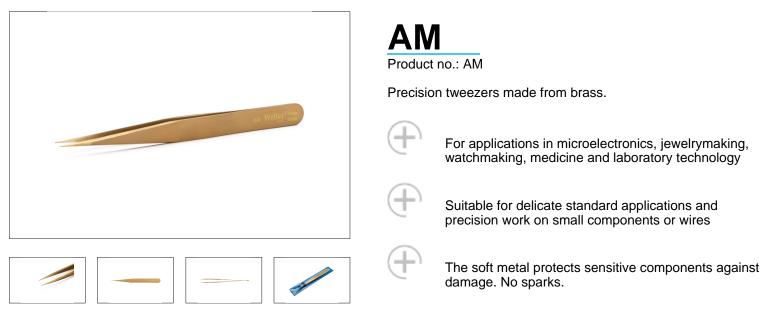

PRECISION TOOLS

| Technical Data    |                       |
|-------------------|-----------------------|
|                   |                       |
| Length mm         | 127                   |
| Length inches     | 5.000                 |
| Tweezer shape     | Pointed tips straight |
| Erem applications | Jewellery making      |
| Material          | Brass                 |
| Weight in g       | 21.5                  |
| Weight in oz      | 0.758                 |
|                   |                       |
|                   |                       |
|                   |                       |
|                   |                       |
|                   |                       |
|                   |                       |
|                   |                       |
|                   |                       |
|                   |                       |
|                   |                       |
|                   |                       |