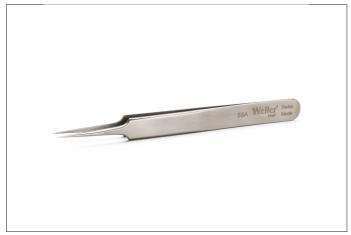

Product no.: 5SA

Precision tweezers with very pointed tips, suitable for very fine wires.

For precision work e.g. under a microscope

Relieved shape facilitates excellent access to the most confined spaces

Special stainless steel, non-magnetic, non-rusting, acid-proof, heat-resistant

| Length mm         | 110                     |
|-------------------|-------------------------|
| Length inches     | 4.331                   |
| Tweezer shape     | Pointed tips straight   |
| Erem applications | Medical technology      |
| Material          | Special stainless steel |
| Weight in g       | 12                      |
| Weight in oz      | 0.423                   |
|                   |                         |
|                   |                         |
|                   |                         |
|                   |                         |
|                   |                         |
|                   |                         |
|                   |                         |
|                   |                         |
|                   |                         |
|                   |                         |
|                   |                         |