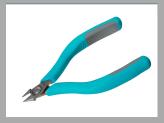

Product no.: 5SA

Precision tweezers with very pointed tips, suitable for very fine wires.

For precision work e.g. under a microscope

Relieved shape facilitates excellent access to the most confined spaces

Special stainless steel, non-magnetic, non-rusting, acid-proof, heat-resistant

| Length mm         | 110                     |
|-------------------|-------------------------|
| Length inches     | 4.331                   |
| Tweezer shape     | Pointed tips straight   |
| Erem applications | Medical technology      |
| Material          | Special stainless steel |
| Weight in g       | 12                      |
| Weight in oz      | 0.423                   |
|                   |                         |
|                   |                         |
|                   |                         |
|                   |                         |
|                   |                         |
|                   |                         |
|                   |                         |
|                   |                         |
|                   |                         |
|                   |                         |
|                   |                         |