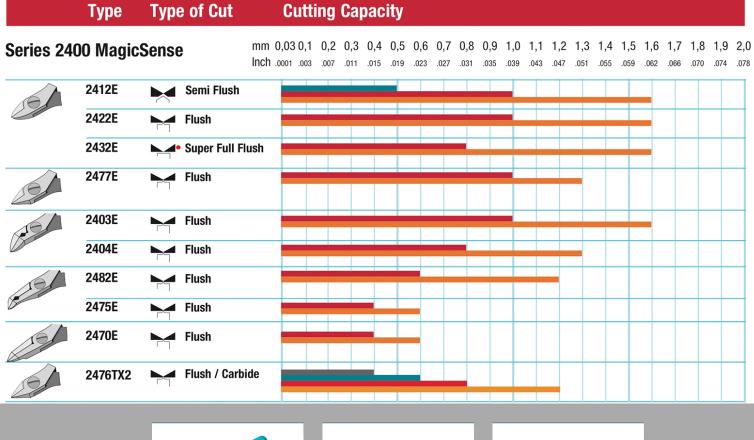

## The Perfect Cut - Strong, sharp and precise, every time

The Weller Erem Series 2400 Magic Sense is a range of medium-sized precision cutters that combines robustness, visibility and accessibility. A large variety of head shapes for precision work in hard-to-reach areas. The optimized ergonomic shape of the Series 2400 MagicSense prevents hand fatigue. These cutters are manufactured from improved induction-hardened cutting edges up to 64 – 65 HRc for an extremely long service life. The cutting edges are made from special tool steel. The precision cutters have a nonreflecting surface, are ESD safe and resharpenable.