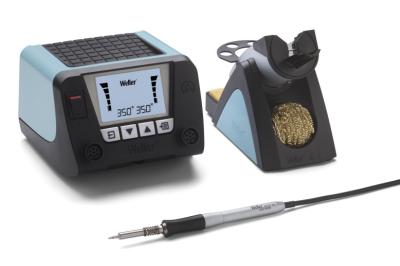

## WT2010M

2-Channel Soldering Station digital 150 W Product no.: WT2010M

- Power unit, 2 channel with soldering iron WTP 90 and safety rest WSR 200
- > WTP 90: The hybrid soldering iron for universal use with power response tips. Tip family XNT & THM (high mass tips)
- Intuitive use thanks to clear menu structure
- Reduced footprint thanks to stackability
- Automatic standby of tool thanks to integrated acceleration sensor in the tool (WTP90 only)
- > Housing cover useable as storage
- > Lock function