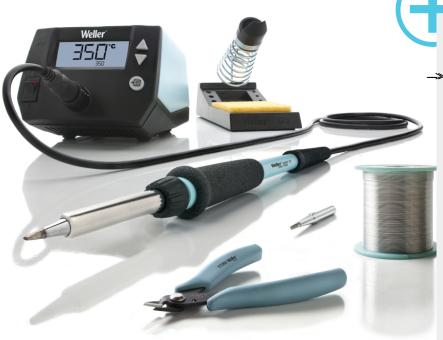

## **WE1010 EDUCATION KIT 120V**

WE 1010 Education Kit, 120 V Product no.: WE1010EDU

**Benefits** 

- Power unit, 1 channel with soldering iron WEP 70 and safety rest PH 70; Shearcutter 170mn; WSW SCN M1 Solder Wire 100 g; Soldering Tips Lötspitzen ETA 1.6 mm; ETB 2.4 mm
  - 70W solder iron with ergonomic handle and providing toolless tip change
  - ESD safe station, iron and heat-resistant silicon cable for safe handling
- Using ET soldering tips
- > Standby mode and auto setback conserves energy, protects equipment
- Password-protected to preserve settings
- 170MN general purpose shearcutter, diagonal, flush. Greatly reduced machanical shock delievered to the component, ESD safe
- > WSW solder wire; all purpose solder wire with excellent wetting properties