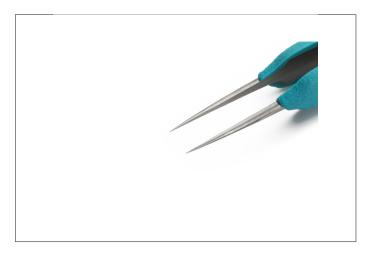

Product no.: E5SA

Ergonomic precision tweezers with straight, very pointed tips for gripping fine wires.

This series offers models with thin shaped tips to suit every application

Ergonomically shaped handles reduce hand fatigue and facilitates comfortable working

Thermally insulated, soft foam handles, ESD-safe

| Length mm         | 120                                        |
|-------------------|--------------------------------------------|
| Length inches     | 4.724                                      |
| Tweezer shape     | Straight, very pointed tips                |
| Erem applications |                                            |
| Material          | Special stainless steel, soft foam handles |
| Weight in g       | 18                                         |
| Weight in oz      | 0.635                                      |
|                   |                                            |
|                   |                                            |
|                   |                                            |
|                   |                                            |
|                   |                                            |
|                   |                                            |
|                   |                                            |
|                   |                                            |
|                   |                                            |
|                   |                                            |
|                   |                                            |