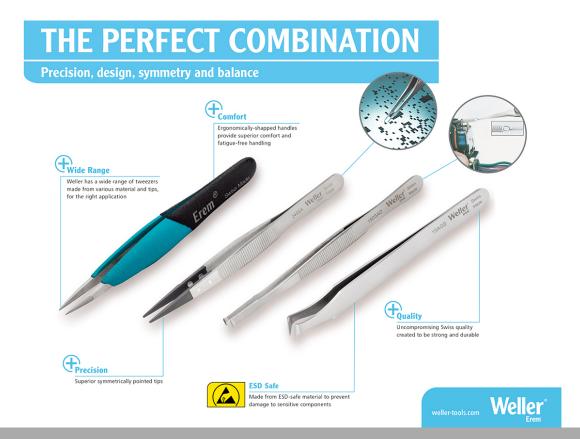

## The perfect Combination - Precision, design, symmetry and balance

Weller Erem<sup>™</sup> has a wide range of Tweezers, each designed to be strong, comfortable and precise. Manufactured with uncompromising Swiss quality and created for worldwide applications, including electronics assembly and healthcare, Weller Erem Tweezers are built to last. Feel the difference with Weller Erem<sup>™</sup> – the proven choice. Every time.