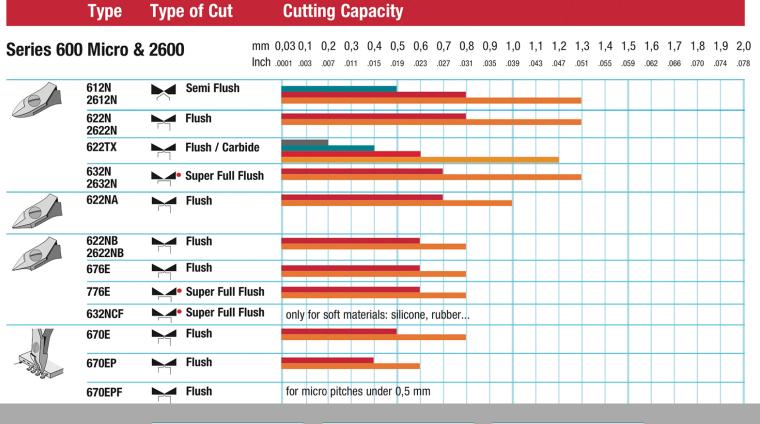

## The Perfect Cut - Strong, sharp and precise, every time

The Weller Erem Series 600 Micro is a range of miniature precision cutters that offers a wide variety of head shapes for access in difficult to reach areas. These micro cutters are suitable for SMD and leads (670EP, 670EPF). The cutters are made from high grade tool steel with cutting edges hardened to 63-65HRc. The precision cutters have a nonreflecting surface, are ESD safe and resharpenable.