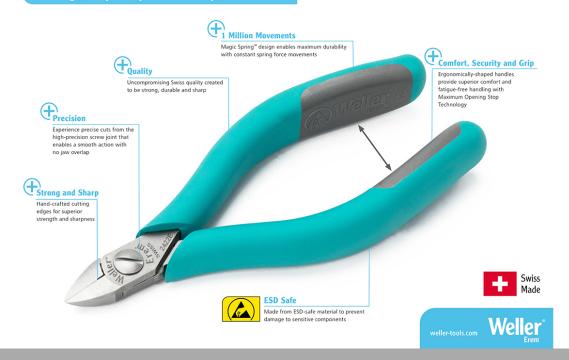

## The Perfect Cut - Strong, sharp and precise, every time

The Weller Erem Series 500 Micro is a full range of medium sized, robust, precision cutters with a wide range of head shapes. The cutters are manufactured from high grade tool steel. The cutting edges are hardened to Rockwell 63-65 HRC. The precision cutters have a nonreflecting surface, are ESD safe and resharpable.

## THE PERFECT CUT

Strong, sharp and precise - every time

| Length mm                                    | 120   |
|----------------------------------------------|-------|
| Length of cutting edges mm                   |       |
| Head width mm                                |       |
| Head thickness mm                            |       |
| Head length mm                               |       |
| Max. cutting capability – hard wire mm       |       |
| Weight in oz                                 | 2.469 |
| Length of cutting edges Inches               |       |
| Head width Inches                            |       |
| Head thickness Inches                        |       |
| Head length Inches                           |       |
| ESD-safe                                     | on    |
| Cut                                          | Flush |
| Max. cutting capability – medium hardness mm |       |
| Max. cutting capability – copper wire mm     | Ø 1,2 |
| Length inches                                | 4.724 |
| Weight in g                                  | 70    |
| Erem applications                            |       |
|                                              |       |