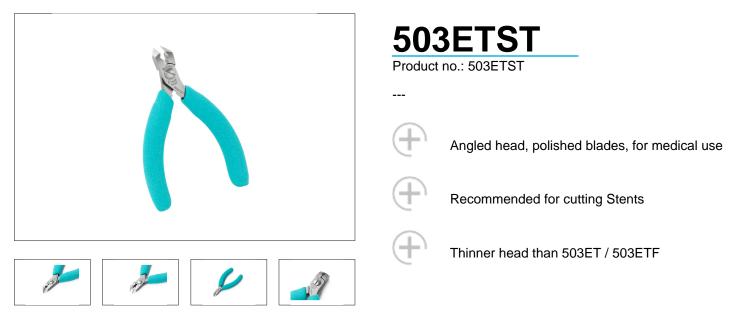

## The Perfect Cut - Strong, sharp and precise, every time

The Weller Erem Series 500 Micro is a full range of medium sized, robust, precision cutters with a wide range of head shapes. The cutters are manufactured from high grade tool steel. The cutting edges are hardened to Rockwell 63-65 HRC. The precision cutters have a nonreflecting surface, are ESD safe and resharpable.

| Wel | ler® |
|-----|------|
|     | Erem |

| Technical Data                               |       |
|----------------------------------------------|-------|
|                                              |       |
| Length mm                                    | 111   |
| Length of cutting edges mm                   | 9.8   |
| Head width mm                                | 11    |
| Head thickness mm                            | 6     |
| Head length mm                               | 20.1  |
| Max. cutting capability – hard wire mm       | Ø 0,4 |
| Weight in oz                                 | 2.409 |
| Length of cutting edges Inches               | 0.386 |
| Head width Inches                            | 0.433 |
| Head thickness Inches                        | 0.236 |
| Head length Inches                           | 0.791 |
| ESD-safe                                     |       |
| Cut                                          | Flush |
| Max. cutting capability – medium hardness mm | Ø 0,8 |
| Max. cutting capability – copper wire mm     | Ø 1   |
| Length inches                                | 4.370 |
| Weight in g                                  | 68.3  |