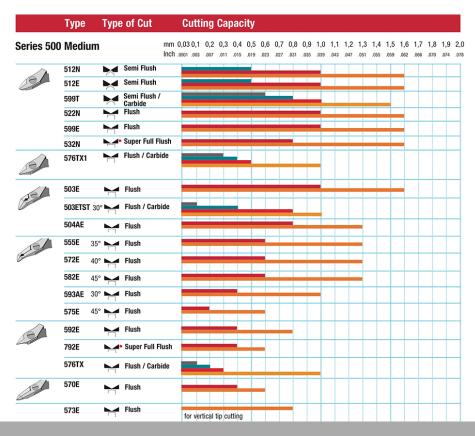

| Wel | ler® |
|-----|------|
|     | Erem |

| Technical Data                               |       |
|----------------------------------------------|-------|
|                                              |       |
| Length mm                                    | 111   |
| Length of cutting edges mm                   | 9.8   |
| Head width mm                                | 11    |
| Head thickness mm                            | 6     |
| Head length mm                               | 20.1  |
| Max. cutting capability – hard wire mm       | Ø 0,4 |
| Weight in oz                                 | 2.409 |
| Length of cutting edges Inches               | 0.386 |
| Head width Inches                            | 0.433 |
| Head thickness Inches                        | 0.236 |
| Head length Inches                           | 0.791 |
| ESD-safe                                     |       |
| Cut                                          | Flush |
| Max. cutting capability – medium hardness mm | Ø 0,8 |
| Max. cutting capability – copper wire mm     | Ø 1   |
| Length inches                                | 4.370 |
| Weight in g                                  | 68.3  |