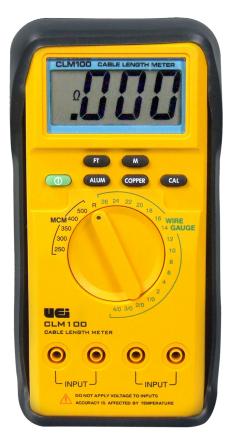

# Cable Length Meter

# Cable Length Meter CLM100

### **Functions**

- Measures: 15' to 30,000' ft
- Wire size: 26 ga to 4/0 ga
- 250 MCM to 500 MCM
- Milliohm measurement capability
- Resistance 65Ω

### **Features**

- Measures: copper and aluminum cables; covers the major wire gauges
- Automatic temperature compensation
- Reads in feet and meters
- · Auto power off
- Calibration mode
- 5-Year limited warranty