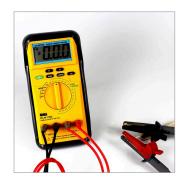

## **Applications**

Measure copper and aluminum cables up to 30,000' ft

### **Includes**

- Test leads (ATL190)
- Calibration bar (15154)
- Hard carrying case (AC504)
- Battery (9V)
- Manual (CLM100-MAN)