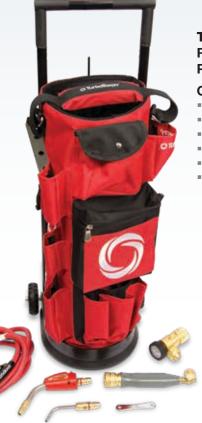

## TURBOTORCH® TDLX SERIES TOTE OUTFITS

Plumbing & HVAC Professionals can work in some rough conditions and need equipment that is built to withstand those everyday challenges. The TurboTorch TDLX 2010B Roller Tote outfit features durable wheels set to a wide wheel-base for added stability in rough terrain, as well as a metal base for a solid and reliable operation to easily move between work areas and keep the tools you need handy. Both TDLX outfits feature an Extreme self lighting tip, an Extreme standard tip, an ergonomic handle with quick disconnect and a tank tote that conveniently stores the hose and additional tips. Choose between the TDLX 2010B or TDLX 2003MC outfits, and immediately benefit from the flexibility these outfits offer.

TDLX 2010B Roller Tote Outfit Part No. 0386-0578

## **Outfit Includes:**

- Durable Tote Case
- PL 8A and A 3 Tips
- G4 Torch Handle
- AR B Regulator
- AH 12 Hose
- Tank Key

Roller Tote Bag Only Part No. 0386-0579