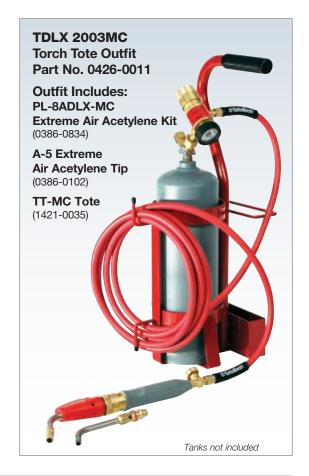

## TURBOTORCH® TDLX SERIES TOTE OUTFITS

Plumbing & HVAC Professionals can work in some rough conditions and need equipment that is built to withstand those everyday challenges. The TurboTorch TDLX 2010B Roller Tote outfit features durable wheels set to a wide wheel-base for added stability in rough terrain, as well as a metal base for a solid and reliable operation to easily move between work areas and keep the tools you need handy. Both TDLX outfits feature an Extreme self lighting tip, an Extreme standard tip, an ergonomic handle with quick disconnect and a tank tote that conveniently stores the hose and additional tips. Choose between the TDLX 2010B or TDLX 2003MC outfits, and immediately benefit from the flexibility these outfits offer.