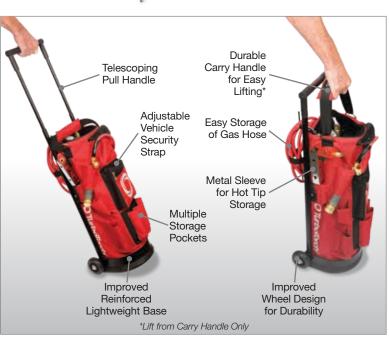

## TURBOTORCH® TDLX SERIES TOTE OUTFITS

Plumbing & HVAC Professionals can work in some rough conditions and need equipment that is built to withstand those everyday challenges. The TurboTorch TDLX 2010B Roller Tote outfit features durable wheels set to a wide wheel-base for added stability in rough terrain, as well as a metal base for a solid and reliable operation to easily move between work areas and keep the tools you need handy. Both TDLX outfits feature an Extreme self lighting tip, an Extreme standard tip, an ergonomic handle with quick disconnect and a tank tote that conveniently stores the hose and additional tips. Choose between the TDLX 2010B or TDLX 2003MC outfits, and immediately benefit from the flexibility these outfits offer.