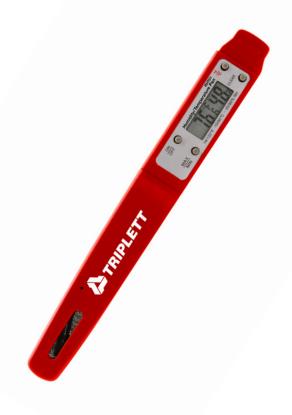

## **RHT01** Humidity Pen

## Built-in sensors provide simultaneous readings of Relative Humidity and Temperature

## Features:

- Dual LCD for simultaneous display of Relative Humidity and Temperature
- · Temperature is °C/°F switchable
- Built-in Humidity and Temperature sensors for convenient operation
- Pocket size for quick and reliable measurements at any location
- Max/Min memory functions for display of highest and lowest readings for both Temperature & Relative Humidity
- Complete with pocket clip and one LR44 button battery
- One year warranty