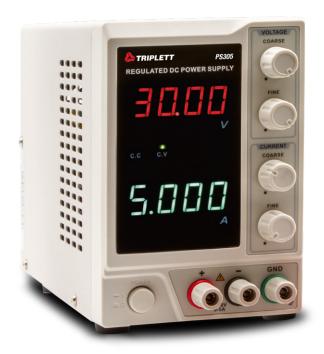

# **PS303 & PS305** Single Output DC Power Supplies

#### Features:

- Two models to choose from: 30V/3A (PS303) or 30V/5A (PS305)
- · Fine and Coarse Adjustments
- · Dual 4-Digit LED displays for voltage and current
- · Short circuit and overload protection
- · Reverse polarity protection
- · Low ripple and noise
- · Fused temperature protection with automatic recovery
- Includes banana to alligator test leads and AC power cord
- Optional model complete with Certificate of Traceability to N.I.S.T.

## **Specifications**

|                  | PS303                                  | PS305                                  |
|------------------|----------------------------------------|----------------------------------------|
| Output Voltage   | 0 to 30.00V                            | 0 to 30.00V                            |
| Output Current   | 0 to 3.000A                            | 0 to 5.000A                            |
| Output Power     | 96W                                    | 160W                                   |
| Load Regulation  | <0.01% + 3mV, <0.1% + 5mA              | <0.01% + 5mV, <0.1% + 10mA             |
| Line Regulation  | <0.01% + 3mV, <0.1% + 5mA              | <0.01% + 3mV, <0.1% + 3mA              |
| Ripple and noise | ≤1mVrms, ≤3mArms                       | ≤2mVrms, ≤3mArms                       |
| Display          | Dual 4-Digit LED (voltage and current) | Dual 4-Digit LED (voltage and current) |
| Power            | 110 to 220VAC, 50/60Hz                 | 110 to 220VAC, 50/60Hz                 |
| Dimensions       | 4.1 x 6.1 x 8.3" (105 x 155 x 210mm)   | 4.1 x 6.1 x 8.3" (105 x 155 x 210mm)   |
| Weight           | 6.6lbs (3kg)                           | 8.8lbs (4kg)                           |