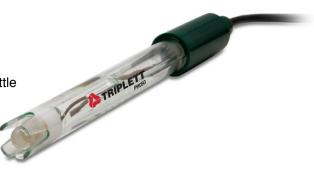

# PH050 Mini pH electrode

#### Features:

- · Rugged, polycarbonate construction
- · Glass pH sensing bulb surrounded by protective teeth
- 0 to 14pH range
- 32 to 176°F (0 to 80°C) operating temperature
- Includes 39" (1m) cable with BNC connector and storage solution bottle
- · 6 month warranty