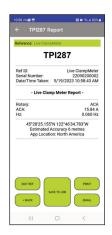

## 287 Digital Clamp with Bluetooth

- True RMS for accurate voltage and amperage measurements
- In-Rush Current measurement to capture motor start up current
- · Non-Contact Voltage detection through the jaw
- Measure Active Power, Reactive Power, Apparent Power, and DC Power
- · AC Voltage and AC Amperage Unbalance Test
- · Phase Rotation
- · Bluetooth LE communication
- Use with TPI View app to display live readings, save measurements, create and email reports with GPS tagged date and time.
- · CATIV 600V rated for safety