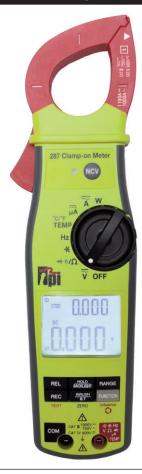

## 287 Digital Clamp with Bluetooth

- True RMS for accurate voltage and amperage measurements
- In-Rush Current measurement to capture motor start up current
- · Non-Contact Voltage detection through the jaw
- Measure Active Power, Reactive Power, Apparent Power, and DC Power
- · AC Voltage and AC Amperage Unbalance Test
- · Phase Rotation
- · Bluetooth LE communication
- Use with TPI View app to display live readings, save measurements, create and email reports with GPS tagged date and time.
- · CATIV 600V rated for safety

FCC ID: QOQBGM113

IC: 5123A-BGM113

E188344 28DK UL61010-1 CAT III 750Vac/1000Vdc CAT IV 600Vac/dc

| Specifications                     |                   |
|------------------------------------|-------------------|
| AC Amps                            | 1000A             |
| DC Amps                            | 1100A             |
| DC Microamps (uses test leads)     | 600uA             |
| AC Voltage                         | 750V              |
| DC Voltage                         | 1000V             |
| Resistance                         | 60M Ohm           |
| Capacitance                        | 60mF              |
| Frequency                          | 6MHz              |
| Temperature                        | 1830°F (999°C)    |
| Duty Cycle                         | Yes (up to 60kHz) |
| In-Rush Current                    | Yes               |
| Record Mode (min/max/avg)          | Yes               |
| Relative Mode                      | Yes               |
| Diode Test                         | Yes               |
| Continuity                         | Yes               |
| Non-Contact Voltage                | Yes               |
| Active Power, Reactive Power       | Yes               |
| Apparent Power, DC Power           | Yes               |
| AC Voltage / AC Amperage Unbalance | Yes               |
| Phase Rotation                     | Yes               |
| Backlight Display                  | Yes               |
| Bluetooth LE                       | Yes               |