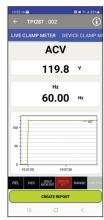

## 287 Digital Clamp with Bluetooth

- True RMS for accurate voltage and amperage measurements
- In-Rush Current measurement to capture motor start up current
- · Non-Contact Voltage detection through the jaw
- Measure Active Power, Reactive Power, Apparent Power, and DC Power
- · AC Voltage and AC Amperage Unbalance Test
- · Phase Rotation
- · Bluetooth LE communication
- Use with TPI View app to display live readings, save measurements, create and email reports with GPS tagged date and time.
- · CATIV 600V rated for safety