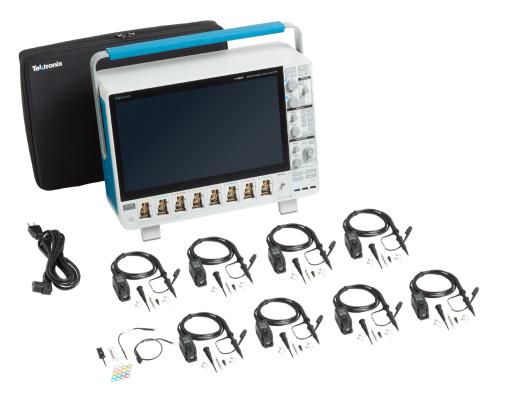

## **5 Series B MSO Mixed Signal Oscilloscope**

## INCLUDED PROBES AND ACCESSORIES

- One low-capacitance 10X passive probe for each input channel
  - 350 MHz or 500 MHz models include TPP0500B 500 MHz probes
  - 1 GHz or 2 GHz models include TPP1000 1 GHz probes
- Probe accessory kit
- Installation and safety manual in English, Japanese, and Simplified Chinese (not shown)
- · Front cover with integrated accessory pouch
- Power cord
- Calibration certificate documenting traceability to National Metrology Institute(s) and ISO9001/ISO17025 quality system registration (not shown)
- 1-year warranty covering all parts and labor on the instrument and included probes