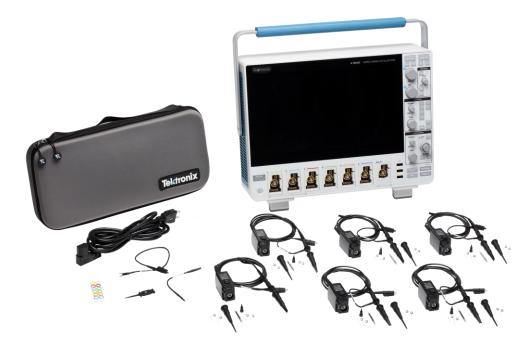

## 4 Series MSO Mixed Signal Oscilloscope

## INCLUDED PROBES AND ACCESSORIES

- Four or six low-capacitance 10X passive probes (one per channel)
  - 200 MHz models: TPP0250 250 MHz probes
  - · 350 MHz & 500 MHz models: TPP0500B 500 MHz probes
  - 1 GHz or 1.5 GHz models:TPP1000 1 GHz probes
- Probe accessory kit
- Installation and safety manual in English, Japanese, and Simplified Chinese (not shown)
- Accessory pouch
- Power cord
- Calibration certificate documenting traceability to National Metrology Institute(s) and ISO9001/ISO17025 quality system registration (not shown)
- 3-year warranty covering all parts and labor on the instrument. 1-year warranty, parts and labor, on included probes