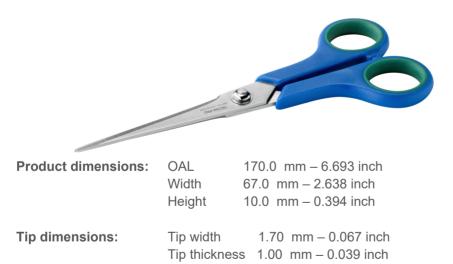

## **SmartCut Scissors**

TNP335MT65GBH

| Product N0. :      | TNP335MT65GBH                                                                                                                                                                                                                                                                                                                                                                         |
|--------------------|---------------------------------------------------------------------------------------------------------------------------------------------------------------------------------------------------------------------------------------------------------------------------------------------------------------------------------------------------------------------------------------|
| Product type:      | SmartCut Scissors                                                                                                                                                                                                                                                                                                                                                                     |
| Made in:           | China                                                                                                                                                                                                                                                                                                                                                                                 |
| Description:       | The 335MT-65 are SmartCut scissors with pointed blades, ideal for precision work. The micro-<br>serrated blade allows non-slip cutting. The Polypropylene/Thermoplastic rubber handles<br>provides the scissors with an ergonomic handle suitable for comfortable multiple light-duty<br>cuts. The Inox material is suitable for cleaning. The blades are hardened to 55HRC hardness. |
| Tip description:   | straight, fine, pointed, micro-serrated                                                                                                                                                                                                                                                                                                                                               |
| Coating/finishing: | Sandpaper                                                                                                                                                                                                                                                                                                                                                                             |
| Body material:     | Stainless Steel (Hardened AISI 420)                                                                                                                                                                                                                                                                                                                                                   |
| Handle material:   | Polypropylene (PP) and Thermoplastic Rubber (TPR)                                                                                                                                                                                                                                                                                                                                     |
| Picture:           |                                                                                                                                                                                                                                                                                                                                                                                       |