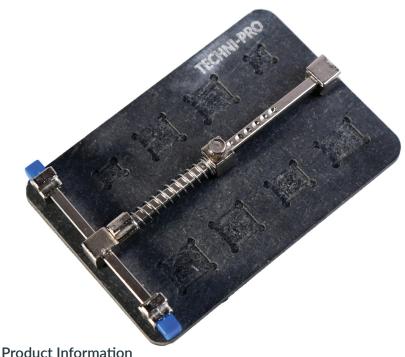

## **Circuit Board Holder**

TNP100203FA

The adjustable card mou

The adjustable card mouth moves up and down to get the best width and intensity. Can be used for automatic power screws fixed on the work table.

#### **Features**

Part No.

- Stainless steel PCB holder, practical and durable.
- The use of 3 mobile card mouth position selection of the best circuit board.
- Good tool for clamping mobile phone PCB, for soldering / desoldering or rework. Facilitate the mobile phone CPU repair and soldering with tweezers.
- Circuit board should be put on one side of the first into the mouth of a spring card. Push back, and then to the other side of the circuit board into the activities of cards quickly, fixed screws, can work.