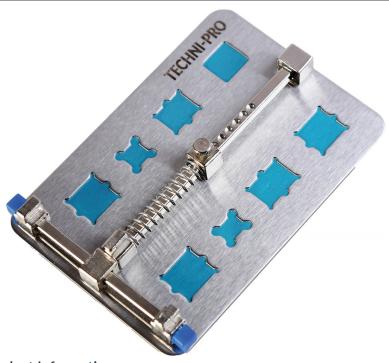

## **Circuit Board Holder**

#### **Product Information**

The adjustable card mouth moves up and down to get the best width and intensity. Can be used for automatic power screws fixed on the work table.

| Technical Deta | nils               |
|----------------|--------------------|
| Material       | Stainless Steel    |
| Size           | 130mm x 90mm x 2mm |
|                |                    |
|                |                    |
| Packaging      |                    |
| Packaging      |                    |

#### **Features**

- Stainless steel PCB holder, practical and durable.
- The use of 3 mobile card mouth position selection of the best circuit board.
- Good tool for clamping mobile phone PCB, for soldering / desoldering or rework. Facilitate the mobile phone CPU repair and soldering with tweezers.
- Circuit board should be put on one side of the first into the mouth of a spring card. Push back, and then to the other side of the circuit board into the activities of cards quickly, fixed screws, can work.