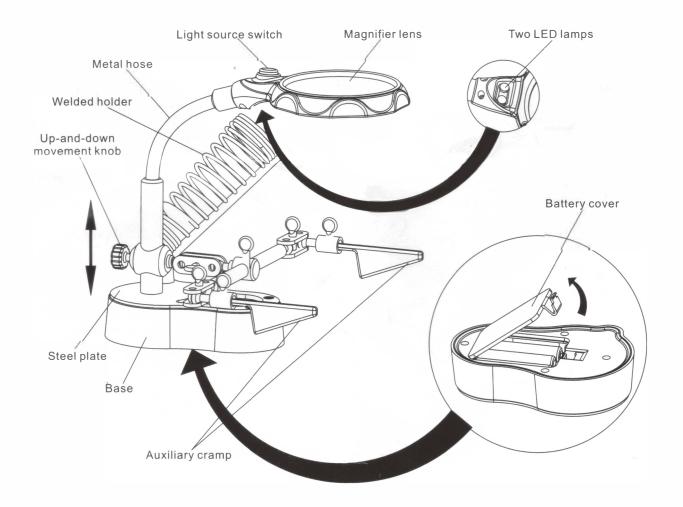

## **Magnifier With Auxiliary Clip**

| Category                           | Magnifier with auxiliary clip                                                             |
|------------------------------------|-------------------------------------------------------------------------------------------|
| Model                              | TNP100198                                                                                 |
| Material                           | Metal+ Plastic+Aluminum alloy                                                             |
| Package                            | Colox box                                                                                 |
| Package size                       | 11.8CM*8CM*13CM                                                                           |
| Package Weight                     | Approx 330g                                                                               |
| Color                              | Black                                                                                     |
| Light                              | 2pcs LED Light                                                                            |
| Main Lens Magnifing Multiple       | 3.5X                                                                                      |
| Accessoral Lens Magnfying Multiple | 12X                                                                                       |
| Accessoral Lens Size               | 17mm                                                                                      |
| Main Lens Size                     | 65mm                                                                                      |
| Power Supply                       | Lr03 AAA batteries (Not Included)                                                         |
| Content                            | 1 X User Manual<br>1 X Auxiliary clip<br>1 X Soldering iron stand<br>1 X Magnifying glass |