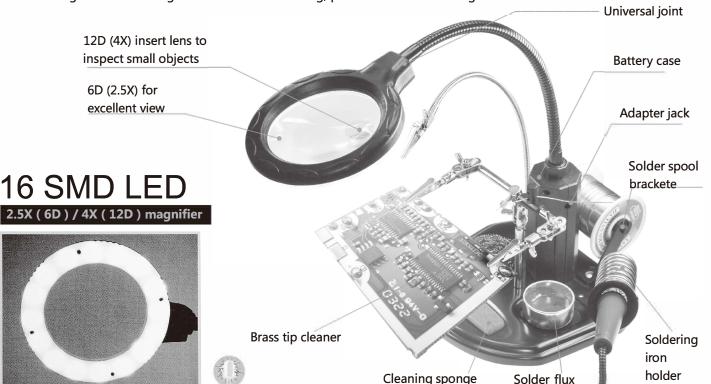

#### SOLDERING HELPING HAND WITH LED MAGNIFIER

Thank you very much for purchasing Soldering Helping Hand with LED Magnifier. This product is ideal for PCB soldering and desoldering rework tool. Before using, please read the following instructions:

#### **FEATURES:**

- Comes with 16 SMD LEDs illuminating, energy saving and super bright.
- The magnifier is on a flexible neck hat gives you 2.5 X (6D) and 4X(12D) magnification for finishing those fine solder joints.
- The adjustable 3 helping hands clips featuer precise positioning and secure gripping your work.
- The magnifier is powered by either 4 AA batteries or external power adapter.
- The set includes Solder Spool Brackets, Soldering Iron Holder, Cleaning Sponge, Brass Tip Cleaner and Solder Flux.

### TECHNI-PRO

Techni-Pro is a TestEquity private label brand. www.TestEquity.com/Brand/Techni-Pro

Cleaning sponge

(This illustration is for illustration only: PCB, brass wire, cleaning sponge, solder, solder oil and soldering iron are not included)