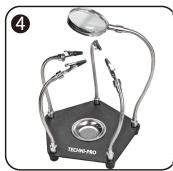

## **Product parameter**

| Category       | Magnifier with clips                                           |                                                              |
|----------------|----------------------------------------------------------------|--------------------------------------------------------------|
| Model          | TNP100193                                                      |                                                              |
| Material       | Metal aluminum alloy frame and cast iron base,<br>Glass lenses |                                                              |
| Package        | Colox box                                                      |                                                              |
| Package size   | 17.5CM*23.2CM*3.5CM                                            |                                                              |
| Package Weight | Approx 678g                                                    |                                                              |
| Color          | Black                                                          |                                                              |
| Magnification  | 3X                                                             |                                                              |
| Work desk size | 17.3CM*17.3CM*2CM                                              |                                                              |
| Content        | 1 X User Manual 1 X Workbench 1 X Storage tray                 | 4 X Auxiliary clip 1 X Magnifying glass 5 X Universal spring |

## **Product Features:**

- The bottom plate is made of frosted metal Material, can withstand high temperature.
- Metal universal arm, can be 360 degrees
   Adjust the clamping angle at will.
- Enhanced version of alligator clip, non-slip rubber sleeve, It does not damage the circuit board and is not easy to drop.
- Silicone pad at the bottom,
   It is not easy to shift during use.