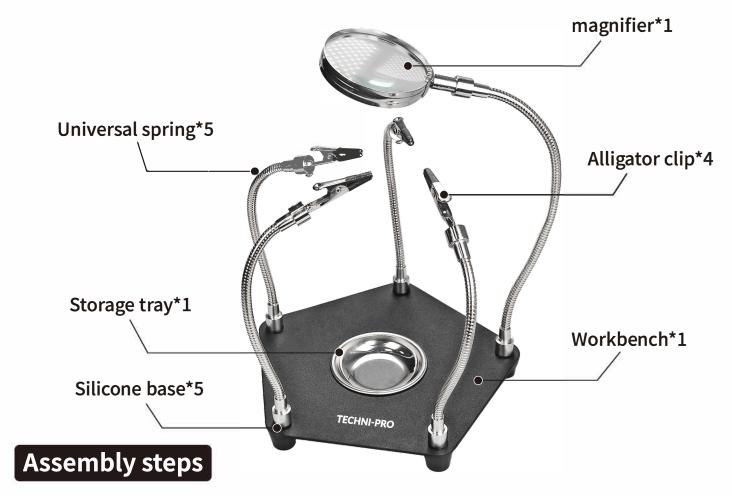

## **Product parameter**

| Category       | Magnifier with clips                                           |                                                              |
|----------------|----------------------------------------------------------------|--------------------------------------------------------------|
| Model          | TNP100193                                                      |                                                              |
| Material       | Metal aluminum alloy frame and cast iron base,<br>Glass lenses |                                                              |
| Package        | Colox box                                                      |                                                              |
| Package size   | 17.5CM*23.2CM*3.5CM                                            |                                                              |
| Package Weight | Approx 678g                                                    |                                                              |
| Color          | Black                                                          |                                                              |
| Magnification  | 3X                                                             |                                                              |
| Work desk size | 17.3CM*17.3CM*2CM                                              |                                                              |
| Content        | 1 X User Manual 1 X Workbench 1 X Storage tray                 | 4 X Auxiliary clip 1 X Magnifying glass 5 X Universal spring |