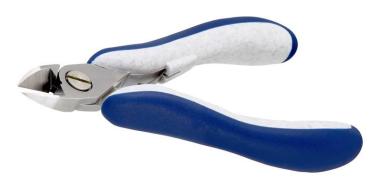

## **High Precision Cutters**

TNP-CTR-HP-ES5160

**Product type:** High Precision Cutters

Made in: Italy

**Description:** The 5160L is a high precision cutter belonging to the extra large oval cutter family. This

type of geometry provides excellent resistance, while the 5160L head dimensions increase its cutting capacity. The semi-flush cutting edge is suitable to perform robust cuts. The 5160L is equipped with an ESD Ergo-tek slim handle which allows an excellent grip, suitable to environments and to components susceptible to electrostatic discharge. The

blades are hardened to 67HRC hardness.

Head description: Extra large Oval

Cutting edges: Semi-Flush

Cutting capacity: soft wire 0.5-3.0 mm (24-09 AWG)

**Body material:** High carbon-chromium low alloy steel (100Cr6)

Handle coating: ESD safe - Thermoplastic Elastomer TPE + Polypropylen compound PP

Picture:

Width 60 mm – 2.362 inch Height 18 mm – 0.709 inch