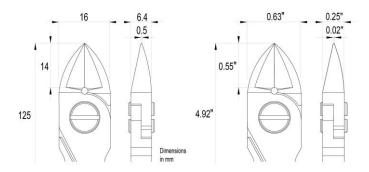

Handle coating: ESD safe - Thermoplastic Elastomer TPE + Polypropylen compound PP

Picture:

Width 60 mm – 2.362 inch Height 18 mm – 0.709 inch