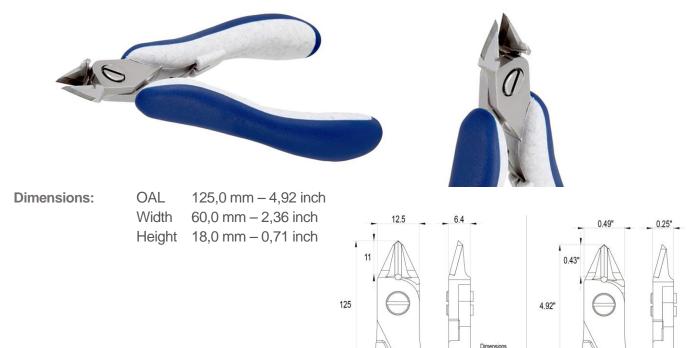

### **High Precision Hard Metal Cutters**

TNP-CTR-HP-552G

| Product Type:    | High Precision Hard Metal Cutters                                                                                                                                                                                                                                                                                                                                                                                                                                                                                                                                                               |
|------------------|-------------------------------------------------------------------------------------------------------------------------------------------------------------------------------------------------------------------------------------------------------------------------------------------------------------------------------------------------------------------------------------------------------------------------------------------------------------------------------------------------------------------------------------------------------------------------------------------------|
| Made in:         | Italy                                                                                                                                                                                                                                                                                                                                                                                                                                                                                                                                                                                           |
| Description:     | The 552GTX is a high precision cutter belonging to the Tungsten Carbide cutters family. The tapered and relieved geometry combined with the arrow geometry of the tips offer the best advantage to access small areas, while the 552GTX head dimensions support the cut. The full-flush cutting edge is suitable to perform very clean cuts on the hardest wires. The 552GTX is equipped with an ESD Ergo-tek handle which allows an excellent grip, suitable to environments and to components susceptible to electrostatic discharges. The tungsten carbide insert blades are 82HRC hardness. |
| Head Description | : Large Tapered and Relieved, Tungsten carbide                                                                                                                                                                                                                                                                                                                                                                                                                                                                                                                                                  |
| Cutting Edges:   | Full-Flush                                                                                                                                                                                                                                                                                                                                                                                                                                                                                                                                                                                      |
| Tip material:    | Tungsten carbide insert                                                                                                                                                                                                                                                                                                                                                                                                                                                                                                                                                                         |
| Body material:   | High carbon-chromium low alloy steel (100Cr6)                                                                                                                                                                                                                                                                                                                                                                                                                                                                                                                                                   |
| Handle material: | ESD safe - Thermoplastic Elastomer TPE + Polypropylen compound PP                                                                                                                                                                                                                                                                                                                                                                                                                                                                                                                               |

#### **Picture:**