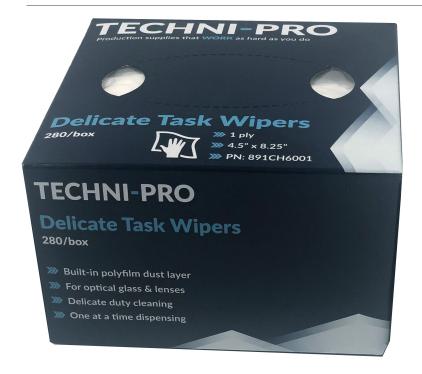

## **Cleanroom Delicate Task Wipes**

891CH6001

- Built-in polyfilm dust layer to wipe away dirt and smudges
- Dispensing box is designed to reduce lint and electrostatic discharge
- For optical glass & lenses
- Delicate light duty cleaning
- One-at-a-time dispensing