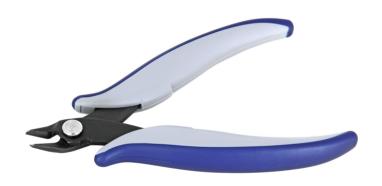

## **Product Datasheet**

Product No.: 758TW0044

Product type: Carbon Steel Hand tools

Made in: Italy

**Description:** The PC30E is a flush cutter. Its medium size (3mm thick) allow the cutting of bigger electronic

components than in the micro line. The cutters are equipped with an ESD and ergonomic

handle which allows an excellent grip, suitable to environments and to components

susceptible to electrostatic discharges. The cutter is also equipped with an anti-reflection and

anti-oxidation surface treatment (phosphate coating)

Head description: Medium, Shear

Cutting edges: Full-Flush

**Cutting capacity:** soft wire 1.3 mm (16 AWG)

Body material: Carbon Steel (C70)

Body finishing: Phosphated