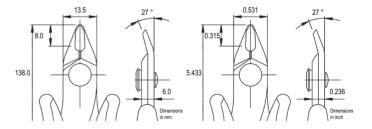

Picture:

**Dimensions:** OAL (A) 138.0 mm – 5.433 inch

Width 85.0 mm - 3.346 inchHeight 15.0 mm - 0.591 inch

Head

**dimensions:** Width (C) 13.5 mm - 0.531 inch

Thickness (D) 6.0 mm - 0.236 inchB 8.0 mm - 0.315 inchF 2.5 mm - 0.098 inch